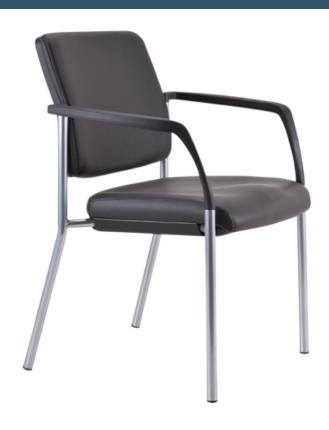

### **BURO LINDIS - 4 LEG WITH ARMS**

#### **Features**

- Generous size seat and back
- Stackable\*
- PU moulded foam seat and high density foam back
- Reflective silver powder coat frame\*
- Black polypropylene arms
- Meets Australian/New Zealand Standard AS/NZS 4688:2000 - Fixed Height Chairs, Level 6 Severe Commercial

# **PRODUCT DESCRIPTION**

The contemporary lines of the Lindis Guest Chair command a formidable presence in any modern office, conference, meeting room or reception area. Featuring a strong stackable frame and unsurpassed comfort it is exceptional value and an ideal guest chair choice.