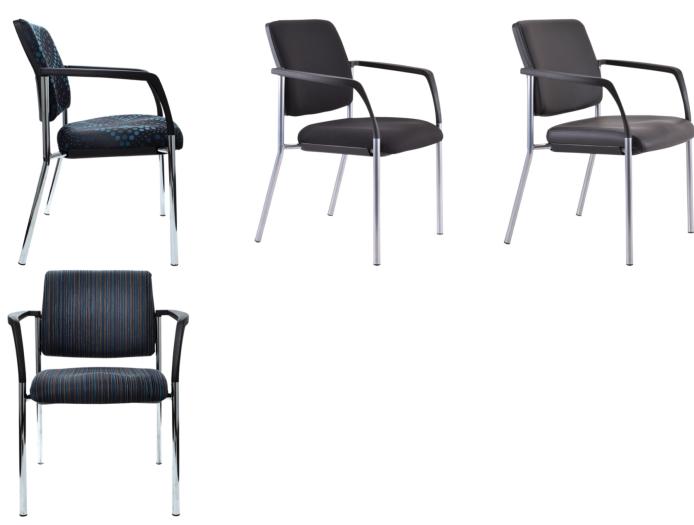

## **GALLERY IMAGES**

## **Custom Options**

- Chrome frame finish (MOQ apply, indent only)
- Without arms
- Customer specified fabric
- 40mm Glides for extra seat height (indent only)

\*AFRDI certification does not relate to the 'Stacking feature' of Buro Lindis chairs with arms.