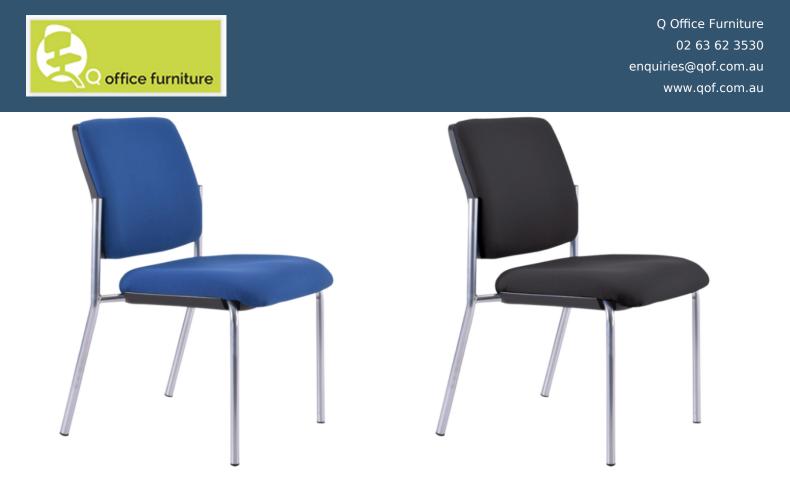

### **GALLERY IMAGES**

#### **Custom Options**

- Strong polished chrome frame (indent only/ MOQ's apply)
- With arms
- Customer specified fabric
- 40mm Glides for extra seat height (indent only)

**SKU:** BURLNDS4LGNOARMS