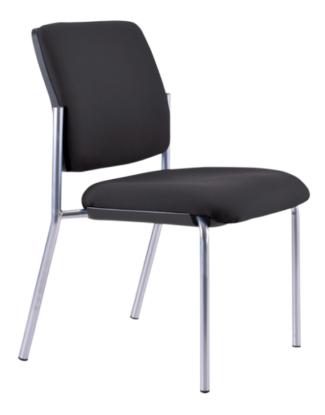

# **BURO LINDIS - 4 LEG NO ARMS**

#### Features

- Generous size seat and back
- Stackable
- PU moulded foam seat and high density foam back
- Reflective silver powder coat frame

#### **Custom Options**

- Strong polished chrome frame (indent only/ MOQ's apply)
- With arms
- Customer specified fabric
- 40mm Glides for extra seat height (indent only)

**SKU:** BURLNDS4LGNOARMS

## **PRODUCT DESCRIPTION**

The contemporary lines of the Lindis Guest Chair command a formidable presence in any modern office, conference, meeting room or reception area. Featuring a strong stackable frame and unsurpassed comfort it is exceptional value and an ideal guest chair choice.