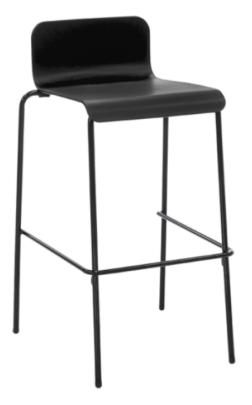

# **BURO FLO BARSTOOL**

#### Features

- Strong powder coated frame
- Moulded polypropylene seat and back
- Stackable\*

• Tested to ANSI/BIFMA x5.1-2011 General-Purpose Office Chairs

## **PRODUCT DESCRIPTION**

The Buro Flo barstool features a modern 4 leg design, suitable for a variety of markets including; hospitality & institutional office and contract environments.

Q Office Furniture 02 63 62 3530 enquiries@qof.com.au www.qof.com.au