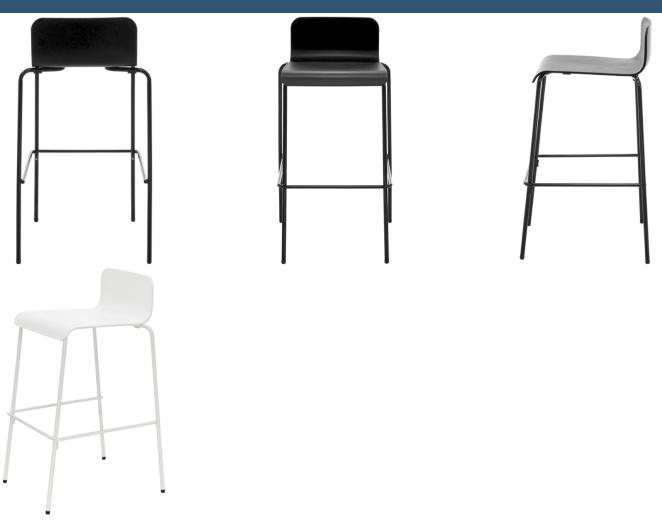

### Options

- Black upholstered seat pad (521-PAD-F3)
- Chrome tubular frame (indent only, MOQ apply)

• White/white barstool (indent only, MOQ apply)

• Nylon stacking spacers – set of 4 (521-SPACER)

• Stacking trolley with heavy duty break castors. Do not exceed safe stacking height\*.

### **GALLERY IMAGES**