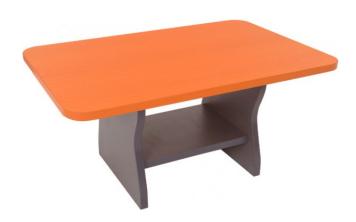

# **BUDGET COFFEE TABLE**

- Robust design
- Magazine shelf
- E1 rated melamine board
- 25mm Melamine Top
- 18mm Melamine Sides
- Ironstone Base

**SKU:** FURBUDCOFFTBL

# **GALLERY IMAGES**







### **PRODUCT DESCRIPTION**

Simple but effective the Budget coffee table has a 25mm melamine top and a sturdy ironstone base, with a magazine shelf under the top.

Backed by a 5 year warranty.

### Finishes:



# **Specifications**

| SKU  | Width | Depth | Height |
|------|-------|-------|--------|
| CT96 | 900mm | 600mm | 425mm  |

### **Box Dimensions**

| <b>Box Number</b> | Width | Depth | Height | CBM  | Weight |
|-------------------|-------|-------|--------|------|--------|
| CT96              | 660mm | 960mm | 90mm   | 0.06 | 25kg   |