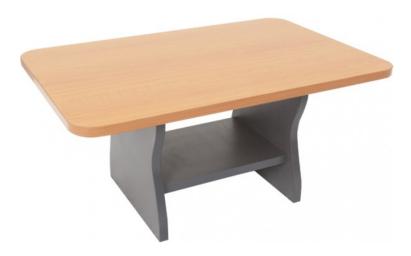

# **BUDGET COFFEE TABLE**

- Robust design
- Magazine shelf
- E1 rated melamine board
- 25mm Melamine Top
- 18mm Melamine Sides
- Ironstone Base

**SKU:** FURBUDCOFFTBL

### **PRODUCT DESCRIPTION**

Simple but effective the Budget coffee table has a 25mm melamine top and a sturdy ironstone base, with a magazine shelf under the top.

Backed by a 5 year warranty.