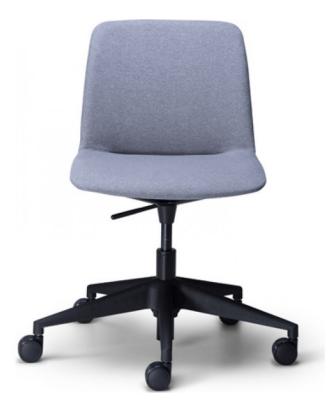

## **BREO SWIVEL 5 WAY UPHOLSTERED**

Breo is a great value seating family exclusively available in a select range of Warwick Dolly fabric for fast delivery. Super comfortable and robust, Breo is designed to be used in many different environments. 4 or 5 way swivel and sled versions are available.

## **PRODUCT DESCRIPTION**

Q Office Furniture 02 63 62 3530 enquiries@qof.com.au www.qof.com.au

Upholstered Shell Swivel Base on Castors Adjustable Seat Height 140kg Recommended Weight Capacity 10 Year Warranty 140kg Recommended Weight Capacity Chair Dimensions (mm) O/A Height: ~ O/A Width: ~ O/A Width: ~ O/A Depth: ~ Seat Width: 470~ Seat Depth: 400~ Seat Depth: 400~ Seat Height: ~ Back Width: 440~