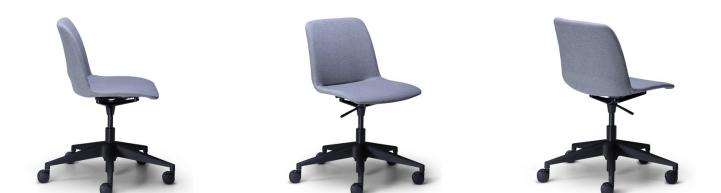

## **BREO SWIVEL 5 WAY UPHOLSTERED**

Breo is a great value seating family exclusively available in a select range of Warwick Dolly fabric for fast delivery. Super comfortable and robust, Breo is designed to be used in many different environments. 4 or 5 way swivel and sled versions are available.

Breo is supplied fully assembled, ready to use.

SKU: NAV-BRTA345U

## **GALLERY IMAGES**





## **PRODUCT DESCRIPTION**

Q Office Furniture 02 63 62 3530 enquiries@qof.com.au www.qof.com.au

Upholstered Shell Swivel Base on Castors Adjustable Seat Height 140kg Recommended Weight Capacity 10 Year Warranty 140kg Recommended Weight Capacity Chair Dimensions (mm) O/A Height: ~ O/A Width: ~ O/A Width: ~ O/A Depth: ~ Seat Width: 470~ Seat Depth: 400~ Seat Depth: 400~ Seat Height: ~ Back Width: 440~



Q Office Furniture 02 63 62 3530 enquiries@qof.com.au www.qof.com.au