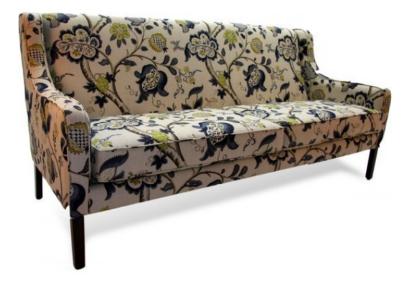

## **BREMEN 3 SEAT**

- Compact size maximizes use of floor space
- Comfort is achieved with careful selection of the

combination of seat and back angle, dimensions, seat

and backrest suspension and high resilient foam

· Easily moved for relocation or cleaning

• Heavy duty construction makes this chair ideal for

commercial applications

• Reversible seat cushion with Fully Upholstered back

• Tasmanian Oak timber legs, Natural stain as standard

Alternative finishes: Teak, Walnut, Jarrah.

## **Dimensions in mm**

- Length 1840
- Height 890
- Depth 800
- Seat Width 540
- Seat Height 450
- Seat Depth 530
- Arm Height 590

SKU: N/A