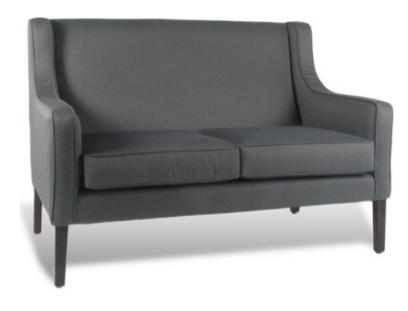

## **BREMEN 2 SEAT**

- Compact size maximizes use of floor space
- Comfort is achieved with careful selection of the

combination of seat and back angle, dimensions, seat

and backrest suspension and high resilient foam

- Easily moved for relocation or cleaning
- Heavy duty construction makes this chair ideal for

commercial applications

- Reversible seat cushion with Fully Upholstered back
- Tasmanian Oak timber legs, Natural stain as standard

## **Dimensions in mm**

- Length 1300
- Height 890
- Depth 800
- Seat Width 540
- Seat Height 450
- Seat Depth 530
- Arm Height 590

SKU: N/A