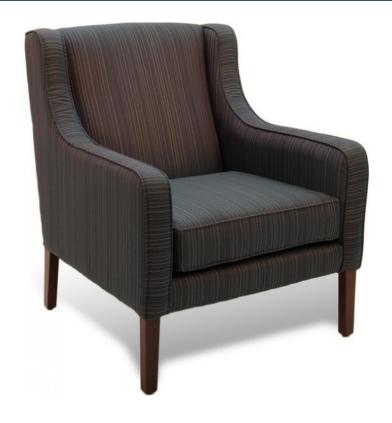

## **BREMEM 1 SEAT**

- Compact size maximizes use of floor space
- Comfort is achieved with careful selection of the

combination of seat and back angle, dimensions, seat

and backrest suspension and high resilient foam

- Easily moved for relocation or cleaning
- Heavy duty construction makes this chair ideal for

commercial applications

- Reversible seat cushion with Fully Upholstered back
- Tasmanian Oak timber legs, Natural stain as standard

## **Dimensions in mm**

- Width 750
- Height 890
- Depth 800
- Seat Width 540
- Seat Height 450
- Seat Depth 530
- Arm Height 590

SKU: N/A