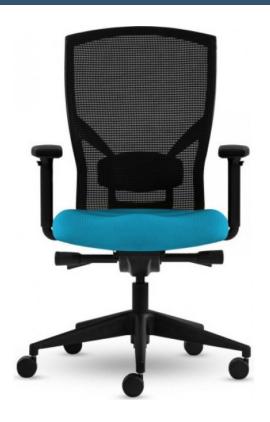

## **BREATHE**

A blend of comfort and striking looks, BREATHE is designed for Managerial, Task and Meeting room applications and is available with a matching Visitor's chair. The Soft-Feel Mesh back provides full, even support, conforming to the user's body with height and depth adjustable lumbar support while allowing the free flow of fresh air. The advanced dynamic synchro mechanism adapts and responds to the user's movements providing constant support. BREATHE is very adaptable to a great range of users, being available with Seat Depth Adjustment and Height Adjustable Arms.

## **PRODUCT DESCRIPTION**

- Advanced Dynamic Synchro Mechanism
- EASY-Adjust Tension Control to suit users' body weight
- Breathable Mesh Backrest
- Pneumatic Seat Height Adjustment
- POSTURE ZONE Seat
- Fire Retardant Foam
- AFRDI 142 Rated Load Multi-Shift Tested
- AFRDI Tested to AS/NZS 4438 Level 6
- 140kg Recommended Weight Capacity

- 10 Year Warranty 140kg Recommended Weight Capacity
- Chair Dimensions (mm)
- O/A Height: 1000 1130~
- O/A Width: 650~O/A Depth: 650~
- Seat Width: 500~
- Seat Depth: 460 510~ (with seat depth adjustment)
- Back Width: 450~Back Height: 540~
- Seat Height: 450 590~