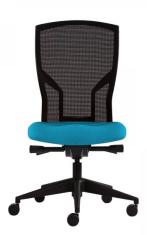

## **BREATHE**

A blend of comfort and striking looks, BREATHE is designed for Managerial, Task and Meeting room applications and is available with a matching Visitor's chair. The Soft-Feel Mesh back provides full, even support, conforming to the user's body with height and depth adjustable lumbar support while allowing the free flow of fresh air. The advanced dynamic synchro mechanism adapts and responds to the user's movements providing constant support. BREATHE is very adaptable to a great range of users, being available with Seat Depth Adjustment and Height Adjustable Arms.

## **PRODUCT DESCRIPTION**

- Advanced Dynamic Synchro Mechanism
- EASY-Adjust Tension Control to suit users' body weight
- Breathable Mesh Backrest
- Pneumatic Seat Height Adjustment
- POSTURE ZONE Seat
- Fire Retardant Foam
- AFRDI 142 Rated Load Multi-Shift Tested
- AFRDI Tested to AS/NZS 4438 Level 6
- 140kg Recommended Weight Capacity