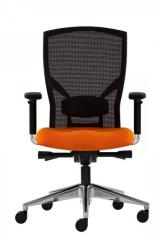

## **BREATHE**

A blend of comfort and striking looks, BREATHE is designed for Managerial, Task and Meeting room applications and is available with a matching Visitor's chair. The Soft-Feel Mesh back provides full, even support, conforming to the user's body with height and depth adjustable lumbar support while allowing the free flow of fresh air. The advanced dynamic synchro mechanism adapts and responds to the user's movements providing constant support. BREATHE is very adaptable to a great range of users, being available with Seat Depth Adjustment and Height Adjustable Arms.

## **PRODUCT DESCRIPTION**

- Advanced Dynamic Synchro Mechanism
- EASY-Adjust Tension Control to suit users' body weight
- Breathable Mesh Backrest
- Pneumatic Seat Height Adjustment
- POSTURE ZONE Seat
- Fire Retardant Foam
- AFRDI 142 Rated Load Multi-Shift Tested
- AFRDI Tested to AS/NZS 4438 Level 6
- 140kg Recommended Weight Capacity