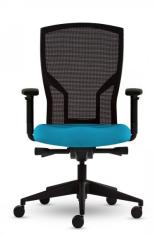

## **BREATHE**

A blend of comfort and striking looks, BREATHE is designed for Managerial, Task and Meeting room applications and is available with a matching Visitor's chair. The Soft-Feel Mesh back provides full, even support, conforming to the user's body with height and depth adjustable lumbar support while allowing the free flow of fresh air. The advanced dynamic synchro mechanism adapts and responds to the user's movements providing constant support. BREATHE is very adaptable to a great range of users, being available with Seat Depth Adjustment and Height Adjustable Arms.

## **PRODUCT DESCRIPTION**

- Advanced Dynamic Synchro Mechanism
- EASY-Adjust Tension Control to suit users' body weight
- Breathable Mesh Backrest
- Pneumatic Seat Height Adjustment
- POSTURE ZONE Seat
- Fire Retardant Foam
- AFRDI 142 Rated Load Multi-Shift Tested
- AFRDI Tested to AS/NZS 4438 Level 6
- 140kg Recommended Weight Capacity