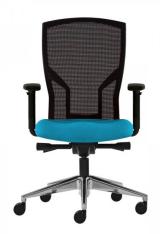

## **BREATHE**

A blend of comfort and striking looks, BREATHE is designed for Managerial, Task and Meeting room applications and is available with a matching Visitor's chair. The Soft-Feel Mesh back provides full, even support, conforming to the user's body with height and depth adjustable lumbar support while allowing the free flow of fresh air. The advanced dynamic synchro mechanism adapts and responds to the user's movements providing constant support. BREATHE is very adaptable to a great range of users, being available with Seat Depth Adjustment and Height Adjustable Arms.

## **PRODUCT DESCRIPTION**

- Advanced Dynamic Synchro Mechanism
- EASY-Adjust Tension Control to suit users' body weight
- Breathable Mesh Backrest
- Pneumatic Seat Height Adjustment
- POSTURE ZONE Seat
- Fire Retardant Foam
- AFRDI 142 Rated Load Multi-Shift Tested
- AFRDI Tested to AS/NZS 4438 Level 6
- 140kg Recommended Weight Capacity

- 10 Year Warranty 140kg Recommended Weight Capacity
- Chair Dimensions (mm)
- O/A Height: 1000 1130~
- O/A Width: 650~O/A Depth: 650~
- Seat Width: 500~
- Seat Depth: 460 510~ (with seat depth adjustment)
- Back Width: 450~Back Height: 540~
- Seat Height: 450 590~