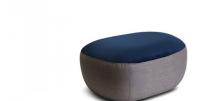

## **BOULDER OTTOMAN**

A collection of organic shapes. BOULDER, CONE & DEE are great for any indoor area and can be covered in the upholstery of your selection. CONE has a nice 'rocking' base which makes for easy movement while seated.

The ideal solution to bring some colour and life into the workspace and soften the atmosphere.

**SKU:** NAV-BOOT8058

## **GALLERY IMAGES**









## **PRODUCT DESCRIPTION**

Width: 800~ Depth: 580~ Height: 350~

140kg Recommended Weight Capacity

10 Year Warranty 140kg Recommended Weight Capacity

Chair Dimensions (mm)

Width: 800~ Depth: 580~ Height: 350~ Weight: 10.3kg

## **FABRIC REQUIREMENTS**

All in one single fabric:

1.5m

2 fabric colours as per pictures on website:

- Top 0.8m

- Sides 0.7m

Product Weight - 13kg~