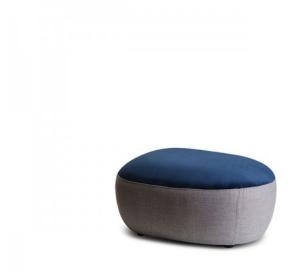

## **BOULDER OTTOMAN**

A collection of organic shapes. BOULDER, CONE & DEE are great for any indoor area and can be covered in the upholstery of your selection. CONE has a nice 'rocking' base which makes for easy movement while seated.

The ideal solution to bring some colour and life into the workspace and soften the atmosphere.

**SKU:** NAV-BOOT8058

## **PRODUCT DESCRIPTION**

Width: 800~ Depth: 580~ Height: 350~

140kg Recommended Weight Capacity

10 Year Warranty 140kg Recommended Weight Capacity

Chair Dimensions (mm)

Width: 800~ Depth: 580~ Height: 350~ Weight: 10.3kg

## **FABRIC REQUIREMENTS**

All in one single fabric:

1.5m

2 fabric colours as per pictures on website:

- Top 0.8m

- Sides 0.7m

Product Weight - 13kg~