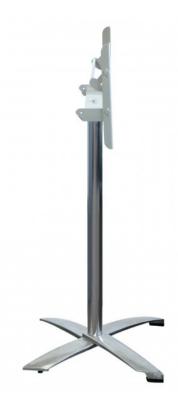

## Description

The Durabase Blitz Folding Bar Table Base is a quality aluminium base suitable for use in all indoor and outdoor commercial applications.

**Features** 

Suitable for indoor and outdoor commercial use

Top Plate: Powder coated steel folding top plate with 8 fastening points

Pole: 60DIA aluminium pole

Base: Cast aluminium 4 star stacking base

Stock In: Anodized aluminium finish

2 x adjustable Feet

Supplied unassembled - easy to assemble

Replaceable feet

Base Span: 650mm Diagonal

Bar height: 1090H Unit Weight: 8kg

Maximum Suitable Table Top Size: 700x700mm square - 12kg

Made in China

Please Note: Product Sizes, Weights & Colours may vary and are subject to change.