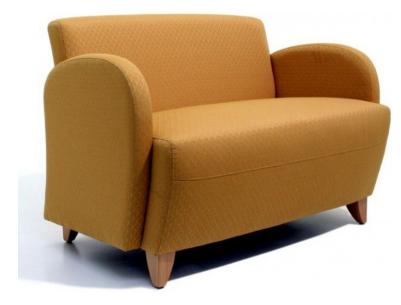

## **AXIS 2 SEAT WITH ARMS**

- Compact size maximizes use of floor space
- Superior comfort is achieved by a

synthesis of premium foams, metal springs and biomechanical angles

• Light weight - easily moved for relocation or cleaning

• Heavy duty construction makes this chair ideal for

commercial applications

- Fixed seat & back cushion
- Leg options: New Zealand Beech, Brushed stainless
- steel. Front leg 100mm & back 80mm
- Timber Stain options: Natural stain as standard, Teak,
  Walnut & Jarrah.

## Dimensions in mm

- Height 790
- Width 1190
- Depth 690
- Seat Height 440
- Seat Depth 510
- Arm Height 650

SKU: N/A