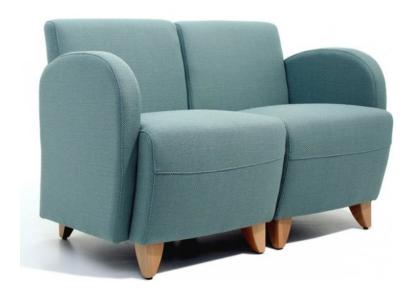

## AXIS 1 SEAT WITH 1 ARM L/R

- Compact size maximizes use of floor space
- Superior comfort is achieved by a synthesis of premium foams, metal springs and biomechanical angles
- Light weight easily moved for relocation or cleaning
- Heavy duty construction makes this chair ideal for

commercial applications

- Fixed seat & back cushion
- Leg options: New Zealand Beech, Brushed stainless

steel. Front leg 100mm & back 80mm

• Timber Stain options: Natural stain as standard,

Teak, Walnut & Jarrah.

## **Dimensions in mm**

- Height 790
- Width 620
- Depth 690
- Seat Height 440
- Seat Depth 510
- Arm Height 650

SKU: N/A