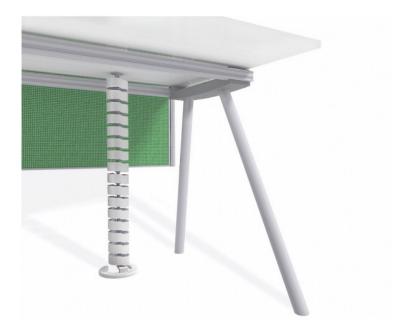

# AXESS 770MM LONG, COMPLETE WITH ANCHOR FOR DESK MOUNTING. (AXD) & ROUND FLOOR BASE (AXG) INCLUDED

Axess 770mm long, complete with Anchor for desk mounting. (AXD) & Round Floor Base (AXG) included

**SKU:** SW770 UMBILICAL

## **PRODUCT DESCRIPTION**

The umbilical power pole is a flexible and attractive way of carrying wires from the ceiling to a cable basket or above desk power.

Use in conjunction with ceiling starter and interconnecting leads.