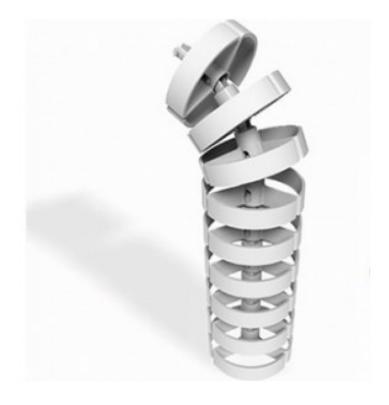

# AXESS 2800MM LONG, COMPLETE WITH CEILING FLANGE & HANGING WIRE (AXC), TOP HOOK (AXH), ROUND DISK BASE (AXG) & CENTRE POLES (AXR)

Axess 2800mm long, complete with Ceiling flange & hanging wire (AXC), Top hook (AXH), Round disk base (AXG) & Centre Poles (AXR)

# **PRODUCT DESCRIPTION**

The umbilical power pole is a flexible and attractive way of carrying wires from the ceiling to a cable basket or above desk power.

Use in conjunction with ceiling starter and interconnecting leads.