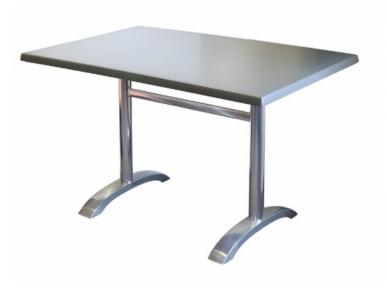

## **PRODUCT DESCRIPTION**

Description

Quality aluminium table base suitable for indoor & outdoor use in all commercial applications. Features

Suitable for indoor and outdoor commercial use Top Plates: Cast aluminium top plates with 8 fastening points Poles: 60DIA aluminium poles Bases: Cast aluminium bases Stock In: Anodized aluminium finish 4 x adjustable Feet Supplied unassembled – easy to assemble Replaceable feet Base Span: 600mm Pole Centre to Pole Centre: 600mm Standard height: 720 Unit Weight: 11kg Maximum Suitable Table Top Size: 1400x800mm rectangle – 22kg Made in China