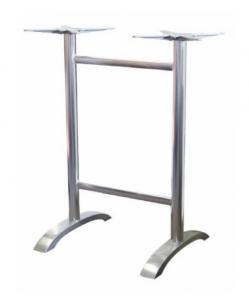

## Description

Quality aluminium table base suitable for indoor & outdoor use in all commercial applications.

**Features** 

Suitable for indoor and outdoor commercial use

Top Plates: Cast aluminium top plates with 8 fastening points

Poles: 60DIA aluminium poles Bases: Cast aluminium bases

Stock In: Anodized aluminium finish

4 x adjustable Feet

Supplied unassembled - easy to assemble

Replaceable feet

Base Span: 600mm Pole Centre to Pole Centre: 600mm

Bar height: 1090H

Unit Weight: 15kg

Maximum Suitable Table Top Size: 1200x800mm rectangle - 20kg

Made in China

Please Note: Product Sizes, Weights & Colours may vary and are subject to change.