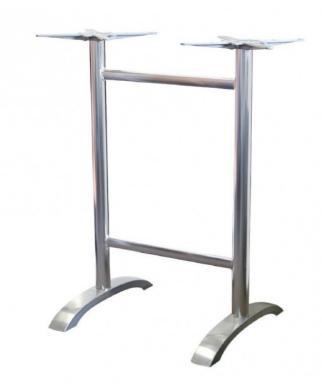

## Description

Quality aluminium table base suitable for indoor & outdoor use in all commercial applications.

**Features** 

Suitable for indoor and outdoor commercial use

Top Plates: Cast aluminium top plates with 8 fastening points

Poles: 60DIA aluminium poles Bases: Cast aluminium bases

Stock In: Anodized aluminium finish

4 x adjustable Feet

Supplied unassembled - easy to assemble

Replaceable feet

Base Span: 600mm Pole Centre to Pole Centre: 600mm

Bar height: 1090H

Unit Weight: 15kg

Maximum Suitable Table Top Size: 1200x800mm rectangle - 20kg

Made in China

Please Note: Product Sizes, Weights & Colours may vary and are subject to change.