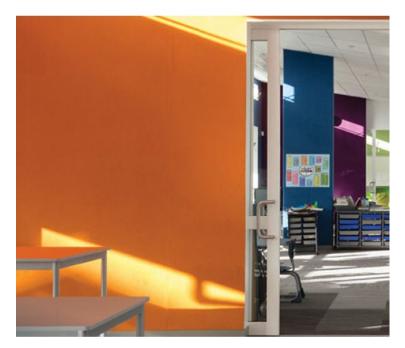

#### PRODUCT DESCRIPTION

Vertiface® is our most versatile product. It is literally the face of some of our most well known products like Composition® and Symphony® and can be added to our Quitespace® Panel so that they match your unique design ideas. But you may decide you want to use it to make lampshades or cover your furniture because it is one of the most durable, hard wearing and UV resistant fabrics in the market today.

So, if you have inherited some tired acoustic applications and want to change their colour or improve their look, Vertiface is the perfect tool to upcycle what you've got, matching it to a new interior or giving it a new lease on life.

You can cut to any shape, creating something as unique as each one of us. It's highly durable and takes everything you can throw at it giving you the assurance of longevity.