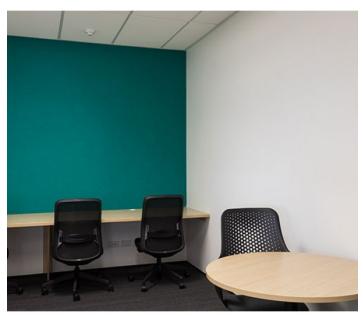

#### PRODUCT DESCRIPTION

Vertiface® is our most versatile product. It is literally the face of some of our most well known products like Composition® and Symphony® and can be added to our Quitespace® Panel so that they match your unique design ideas. But you may decide you want to use it to make lampshades or cover your furniture because it is one of the most durable, hard wearing and UV resistant fabrics in the market today.

So, if you have inherited some tired acoustic applications and want to change their colour or improve their look, Vertiface is the perfect tool to upcycle what you've got, matching it to a new interior or giving it a new lease on life.

You can cut to any shape, creating something as unique as each one of us. It's highly durable and takes everything you can throw at it giving you the assurance of longevity.