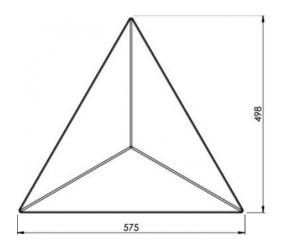

## **Specification:**

• Product Name: Quietspace® 3D Tile

• Style: S-5.46

• Composition: 100% Polyester Fibre

(PET)

• Tile Dimensions: 575mm x 498mm

• Thickness Min: 20mm Max: 114mm

• Pack Size: 6 Tiles per box