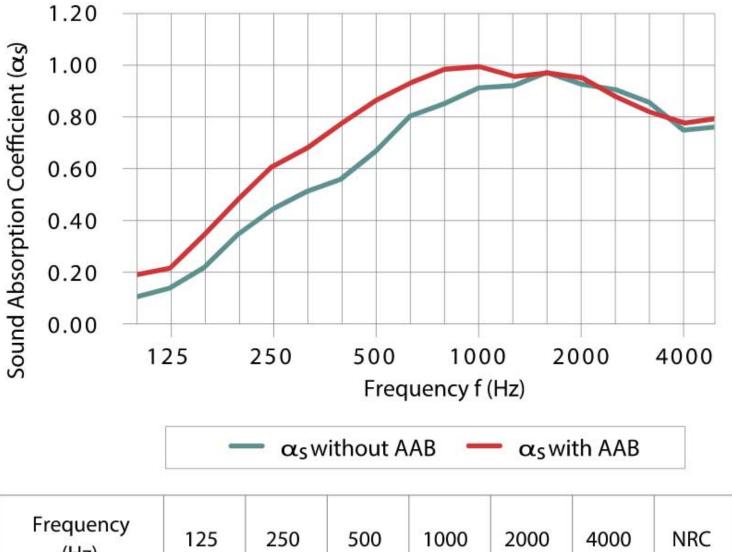

#### **Acoustic Performance:**

Quietspace® 3D Tile is specifically designed to reduce and control reverberated (echo) noise in

building interiors.

Minimum Noise Reduction Coefficient 0.75

| Frequency<br>(Hz)             | 125  | 250  | 500  | 1000 | 2000 | 4000 | NRC  |
|-------------------------------|------|------|------|------|------|------|------|
| α <sub>P</sub><br>Without AAB | 0.15 | 0.45 | 0.65 | 0.90 | 0.90 | 0.80 | 0.75 |
| α <sub>P</sub><br>With AAB*   | 0.25 | 0.60 | 0.85 | 1.00 | 0.95 | 0.80 | 0.90 |

<sup>\*</sup> Results with the addition of Autex AAB 35-25 polyester absorber inserts in back of tiles.