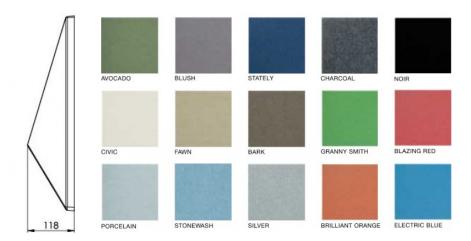

## **Specification:**

• Product Name: Quietspace® 3D Tile

• Style: S-5.46

• Composition: 100% Polyester Fibre

(PET)

• Tile Dimensions: 575mm x 498mm

• Thickness Min: 20mm Max: 114mm

• Pack Size: 6 Tiles per box