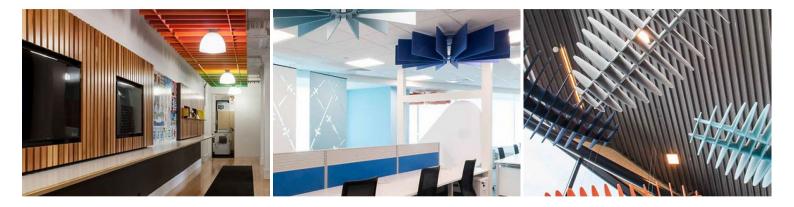

## AUTEX® LATTICE

## HERE'S WHAT YOU'LL LOVE:

- Available in a range of colours and designs, Lattice is a modern and aesthetically pleasing approach to interior acoustics
- Containing a minimum of 45% postconsumer recycled material, Lattice is the obvious choice for sustainable acoustic control
- Highly durable providing long term stability and performance, Lattice is light weight and easy to install

**SKU:** VCAUTEXLATTICE

## **GALLERY IMAGES**







## **PRODUCT DESCRIPTION**

Constructed from Autex Cube<sup>™</sup>; Lattice is ideal for controlling the echo of background chatter and reducing reverberated noise



Q Office Furniture 02 63 62 3530 enquiries@qof.com.au www.qof.com.au