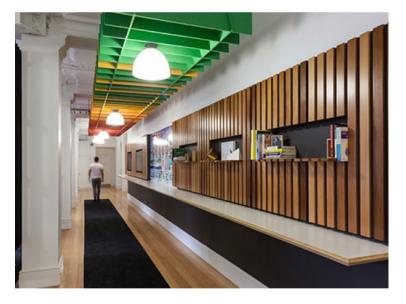

## AUTEX® LATTICE

## **PRODUCT DESCRIPTION**

Constructed from Autex Cube<sup>™</sup>; Lattice is ideal for controlling the echo of background chatter and reducing reverberated noise

Q Office Furniture 02 63 62 3530 enquiries@qof.com.au www.qof.com.au