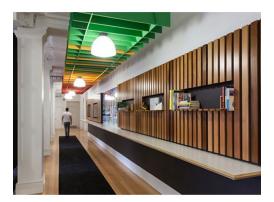

## AUTEX® LATTICE

## **PRODUCT DESCRIPTION**

Constructed from Autex Cube<sup>™</sup>; Lattice is ideal for controlling the echo of background chatter and reducing reverberated noise

Q Office Furniture 02 63 62 3530 enquiries@qof.com.au www.qof.com.au