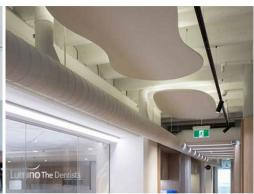

## **AUTEX® HORIZON**

## **HERE'S WHAT YOU'LL LOVE:**

Delivering excellent acoustic performance, Horizon's adjustable system allows you to set the suspension height with ease giving you the ability to target multiple frequency levels within the chosen space. Horizon can also be clipped to walls as a demountable acoustic panel without the need for adhesives.

## WHAT YOU NEED TO KNOW ABOUT HORIZON

Introducing the latest innovation in suspended acoustic solutions, Horizon™; allowing shapes to appear floating from ceilings and walls while increasing acoustic performance. With 5 geometric shapes, slick finished edges and clean hidden fixings, Horizon allows an easy yet good looking feature for any space.

Utilising our sophisticated channels, clips and suspension wires, Horizon can be installed on ceilings and walls without the need for clear space, as minimal contact is made between the panel and the

surface area; providing floating aesthetic.