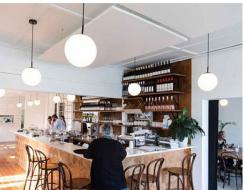

## **AUTEX® HORIZON**

## **HERE'S WHAT YOU'LL LOVE:**

Delivering excellent acoustic performance, Horizon's adjustable system allows you to set the suspension height with ease giving you the ability to target multiple frequency levels within the chosen space. Horizon can also be clipped to walls as a demountable acoustic panel without the need for adhesives.

## WHAT YOU NEED TO KNOW ABOUT HORIZON

Introducing the latest innovation in suspended acoustic solutions, Horizon™; allowing shapes to appear floating from ceilings and walls while increasing acoustic performance. With 5 geometric shapes, slick finished edges and clean hidden fixings, Horizon allows an easy yet good looking feature for any space.

Utilising our sophisticated channels, clips and suspension wires, Horizon can be installed on ceilings and walls without the need for clear space, as minimal contact is made between the panel and the

surface area; providing floating aesthetic.