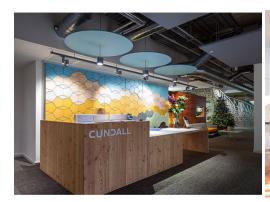

## **AUTEX® HORIZON**

## **HERE'S WHAT YOU'LL LOVE:**

Delivering excellent acoustic performance, Horizon's adjustable system allows you to set the suspension height with ease giving you the ability to target multiple frequency levels within the chosen space. Horizon can also be clipped to walls as a demountable acoustic panel without the need for adhesives.

## WHAT YOU NEED TO KNOW ABOUT HORIZON

Introducing the latest innovation in suspended acoustic solutions, Horizon™; allowing shapes to appear floating from ceilings and walls while increasing acoustic performance. With 5 geometric shapes, slick finished edges and clean hidden fixings, Horizon allows an easy yet good looking feature for any space.

Utilising our sophisticated channels, clips and suspension wires, Horizon can be installed on ceilings and walls without the need for clear space, as minimal contact is made between the panel and the

surface area; providing floating aesthetic.