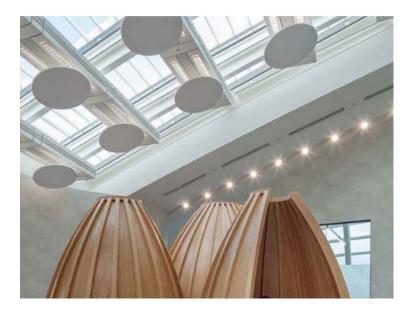

## **AUTEX® HORIZON**

## **HERE'S WHAT YOU'LL LOVE:**

Delivering excellent acoustic performance, Horizon's adjustable system allows you to set the suspension height with ease giving you the ability to target multiple frequency levels within the chosen space. Horizon can also be clipped to walls as a demountable acoustic panel without the need for adhesives.

## WHAT YOU NEED TO KNOW ABOUT HORIZON

Introducing the latest innovation in suspended acoustic solutions, Horizon™; allowing shapes to appear floating from ceilings and walls while increasing acoustic performance. With 5 geometric shapes, slick finished edges and clean hidden fixings, Horizon allows an easy yet good looking feature for any space.

Utilising our sophisticated channels, clips and suspension wires, Horizon can be installed on ceilings and walls without the need for clear space, as minimal contact is made between the panel and the

surface area; providing floating aesthetic.