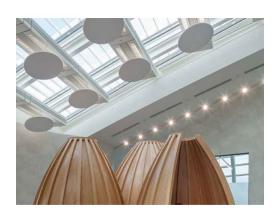

## WHAT YOU NEED TO KNOW ABOUT HORIZON

Introducing the latest innovation in suspended acoustic solutions, Horizon™; allowing shapes to appear floating from ceilings and walls while increasing acoustic performance. With 5 geometric shapes, slick finished edges and clean hidden fixings, Horizon allows an easy yet good looking feature for any space.

Utilising our sophisticated channels, clips and suspension wires, Horizon can be installed on ceilings and walls without the need for clear space, as minimal contact is made between the panel and the

surface area; providing floating aesthetic.