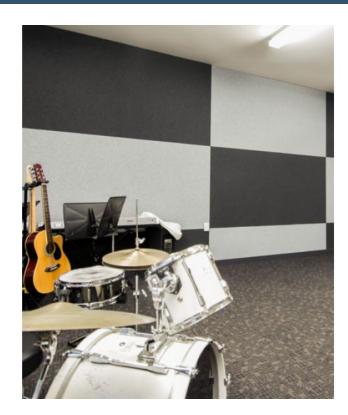

### **AUTEX® CUBE™**

## **Application:**

- Decorative and functional acoustic wall covering for education, retail and commercial interiors
- Media for creative solutions
- Acoustic pin-board surface for education and commercial sectors
- Modular room divider for display, privacy and sound absorption
- Free-standing or direct fix acoustic panel

#### **PRODUCT DESCRIPTION**

Discover the limitless design flexibility of Cube<sup>™</sup>; a lightweight and semi-rigid panel that has sound absorbing properties. Designed with solid colour throughout, Cube<sup>™</sup> has the potential to be used in a large array of spatial design and interior solutions.

More than just a traditional interior acoustic panel; Cube $^{\text{m}}$  can be employed as a base material for creative solutions where design and aesthetics are important.

Cube<sup>™</sup> is made from 100% polyester and manufactured in New Zealand and Australia under Autex's ISO 14001 certified Environmental Management System. Containing a minimum of 65% post-consumer recycled material (PET bottle-flake); Cube<sup>™</sup> is completely safe, non-toxic, non-allergenic and non-irritant.