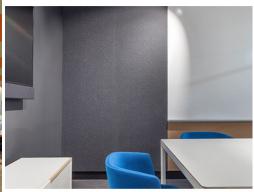

### **AUTEX® CUBE™**

## **Application:**

- Decorative and functional acoustic wall covering for education, retail and commercial interiors
- Media for creative solutions
- Acoustic pin-board surface for education and commercial sectors
- Modular room divider for display, privacy and sound absorption
- Free-standing or direct fix acoustic panel

#### **PRODUCT DESCRIPTION**

Discover the limitless design flexibility of Cube<sup>™</sup>; a lightweight and semi-rigid panel that has sound absorbing properties. Designed with solid colour throughout, Cube<sup>™</sup> has the potential to be used in a large array of spatial design and interior solutions.