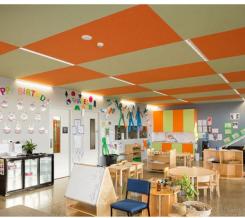

### **AUTEX® CUBE™**

## **Application:**

- Decorative and functional acoustic wall covering for education, retail and commercial interiors
- Media for creative solutions
- Acoustic pin-board surface for education and commercial sectors
- Modular room divider for display, privacy and sound absorption
- Free-standing or direct fix acoustic panel

#### **PRODUCT DESCRIPTION**

Discover the limitless design flexibility of Cube<sup>™</sup>; a lightweight and semi-rigid panel that has sound absorbing properties. Designed with solid colour throughout, Cube<sup>™</sup> has the potential to be used in a large array of spatial design and interior solutions.