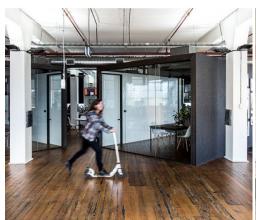

### **AUTEX® CUBE™**

## **Application:**

- Decorative and functional acoustic wall covering for education, retail and commercial interiors
- Media for creative solutions
- Acoustic pin-board surface for education and commercial sectors
- Modular room divider for display, privacy and sound absorption
- Free-standing or direct fix acoustic panel

#### **PRODUCT DESCRIPTION**

Discover the limitless design flexibility of Cube<sup>™</sup>; a lightweight and semi-rigid panel that has sound absorbing properties. Designed with solid colour throughout, Cube<sup>™</sup> has the potential to be used in a large array of spatial design and interior solutions.