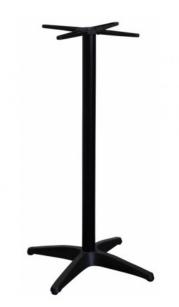

## ASTORIA BLACK BAR TABLE BASE

SKU: LINFUR51

## **PRODUCT DESCRIPTION**

Description

Quality aluminium table base suitable for indoor & outdoor use in all commercial applications. Features Suitable for indoor and outdoor commercial use Top Plate: Cast aluminium top plate with 8 fastening points Pole: 60DIA aluminium pole Base: Cast aluminium 4 star base Stock In: Anodized aluminium finish, Black powder coat finish 4 x adjustable Feet Supplied unassembled – easy to assemble Notes: Anodized aluminium base does not have lead weights, Replaceable feet Base Span: 650mm Diagonal Bar height: 1090H

Unit Weight: Black Base 7kg Maximum Suitable Table Top Size: 700mm square – 12kg Made in China

Please Note: Product Sizes, Weights & Colours may vary and are subject to change.

Q Office Furniture 02 63 62 3530 enquiries@qof.com.au www.qof.com.au