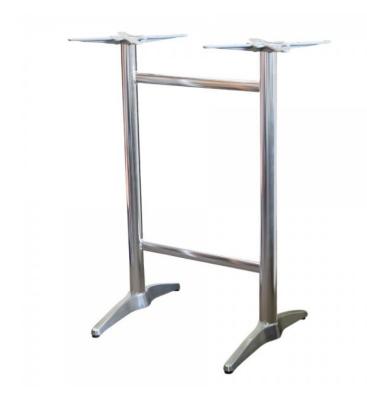

## ASTORIA ALUMINIUM TWIN BAR TABLE BASE - 140

**SKU:** LINFUR49

## Description

Quality aluminium table base suitable for indoor & outdoor use in all commercial applications.

**Features** 

Suitable for indoor and outdoor commercial use

Top Plates: Cast aluminium top plates with 8 fastening points

Poles: 60DIA aluminium poles Bases: Cast aluminium bases

Stock In: Anodized aluminium finish, Black powder coat finish

4 x adjustable Feet

Supplied unassembled - easy to assemble

Notes: Anodized aluminium base does not have lead weights, Replaceable feet

Base Span: 600mm Pole Centre to Pole Centre: 600mm

Bar height: 1090H

Unit Weight: Anodized Base 6kg

Maximum Suitable Table Top Size: 1200x800mm rectangle - 20kg

Made in China

Please Note: Product Sizes, Weights & Colours may vary and are subject to change.