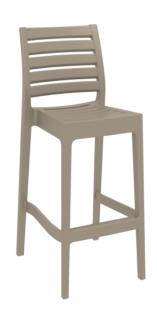

## **ARES BARSTOOL 75 - TAUPE**

**SKU:** LINFUR39

## Description

The Ares Barstool by Siesta is no ordinary plastic Stool. It's extraordinary strength is due to the entire stool being one-piece injection moulded polypropylene, the legs reinforced with glass fibre for even more stability. The plastic is packed with UV stabiliser, so this stool will not fade or go brittle even in the sunniest weather conditions. Siesta's Ares Barstool is built to last in busy commercial venues, indoor or outdoor.

Features

Stackable

Suitable for indoor and outdoor commercial use

Made of UV stabilised polypropylene reinforced with glass fibre

Dimensions: 480W x 580D x 820H x 750 Seat Height

Unit Weight: 6.2kg

SWL: 135kg

Supplied assembled

Weather resistant, UV Stabilised - Will not fade under direct sunlight

Stocked in: Anthracite, Black, White, Chocolate, Taupe

Made in Europe

Please Note: Product Sizes, Weights & Colours may vary and are subject to change.