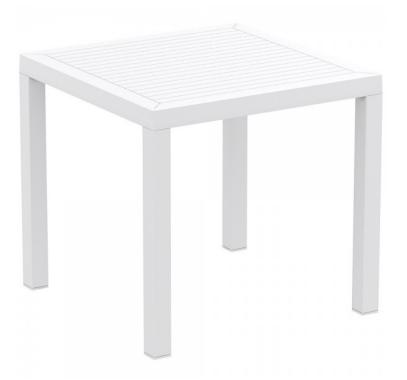

## **ARES 80 TABLE - WHITE**

**SKU:** LINFUR35

## Description

The Ares Table is an injection moulded resin table, the non-metalic frame will never unravel, rust or decay. Reinforced with glass fibre to strengthen the legs and boost the weight capacity. The Ares Table is designed for outdoor use, UV stable and weather proof, it will not fade or go brittle in Australia's harsh outdoor conditions. Strong yet lightweight, this table will add class to your venue. It's sleek profile is pleasant to the eye so this table is as charming as it is functional. Very easy to clean, just hose it down.

**Features** 

5 year structural warranty

Available in: Black, White, Anthracite, Chocolate, Taupe & Teak

Dimensions: 800L x 800W x 750H

Suitable for indoor use, can be used outdoors in shaded areas

Supplied unassembled

The Ares Table is produced with a single injection of polypropylene by means of the latest generation of air moulding technology

Unit Weight: 14 kg

Weather resistant, UV Stabilised - Will not fade under direct sunlight