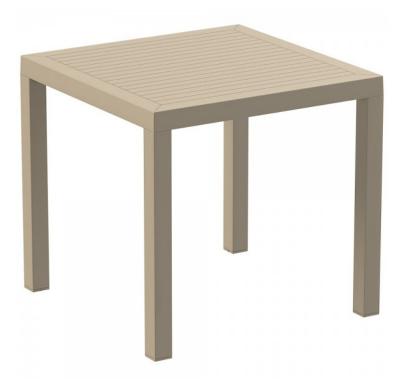

## Description

The Ares Table is an injection moulded resin table, the non-metalic frame will never unravel, rust or decay. Reinforced with glass fibre to strengthen the legs and boost the weight capacity. The Ares Table is designed for outdoor use, UV stable and weather proof, it will not fade or go brittle in Australia's harsh outdoor conditions. Strong yet lightweight, this table will add class to your venue. It's sleek profile is pleasant to the eye so this table is as charming as it is functional. Very easy to clean, just hose it down.

**Features** 

5 year structural warranty

Available in: Black, White, Anthracite, Chocolate, Taupe & Teak

Dimensions: 800L x 800W x 750H

Suitable for indoor use, can be used outdoors in shaded areas

Supplied unassembled

The Ares Table is produced with a single injection of polypropylene by means of the latest generation of air moulding technology

Unit Weight: 14 kg

Weather resistant, UV Stabilised - Will not fade under direct sunlight