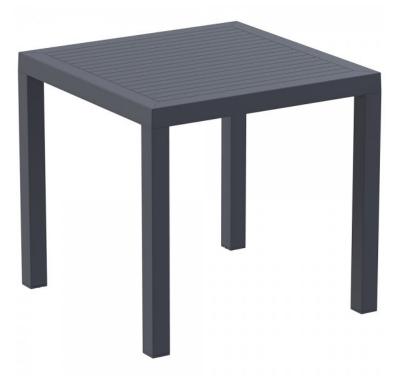

## **ARES 80 TABLE - ANTHRACITE**

**SKU:** LINFUR31

## Description

The Ares Table is an injection moulded resin table, the non-metalic frame will never unravel, rust or decay. Reinforced with glass fibre to strengthen the legs and boost the weight capacity. The Ares Table is designed for outdoor use, UV stable and weather proof, it will not fade or go brittle in Australia's harsh outdoor conditions. Strong yet lightweight, this table will add class to your venue. It's sleek profile is pleasant to the eye so this table is as charming as it is functional. Very easy to clean, just hose it down.

**Features** 

5 year structural warranty

Available in: Black, White, Anthracite, Chocolate, Taupe & Teak

Dimensions: 800L x 800W x 750H

Suitable for indoor use, can be used outdoors in shaded areas

Supplied unassembled