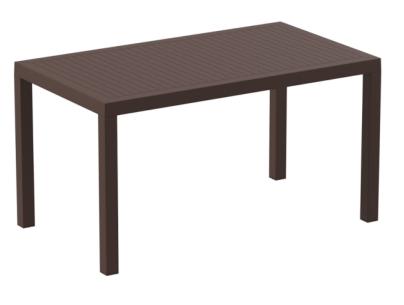

## **ARES 140 TABLE - CHOCOLATE**

SKU: LINFUR28

## Description

The Ares Table is an injection moulded resin table, the non-metalic frame will never unravel, rust or decay. Reinforced with glass fibre to strengthen the legs and boost the weight capacity. The Ares Table is designed for outdoor use, UV stable and weather proof, it will not fade or go brittle in Australia's harsh outdoor conditions. Strong yet lightweight, this table will add class to your venue. It's sleek profile is pleasant to the eye so this table is as charming as it is functional. Very easy to clean, just hose it down. Features

5 year structural warranty Available in: Black, White, Anthracite, Chocolate, Taupe & Teak Dimensions: 1400L x 800W x 750H Suitable for indoor use, can be used outdoors in shaded areas