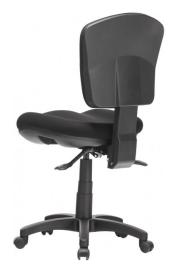

## AQUA-L-MB - COMPACT COST EFFECTIVE OFFICE CHAIR WITH RATCHET BACK MECHANISM 130KG WEIGHT RATING

- Adjustable seat height
- Adjustable back height (ratchet)
- Adjustable seat and back angle
- Moulded seat and back foam
- Back available in two sizes
- 3 Lever ergonomic mechanism
- Optional adjustable arms
- 600mm Black nylon base
- Available in Metro black only
- Minor assembly required
- AFRDI tested to level 6
- 7 Year warranty
- Weight limit is 130kg