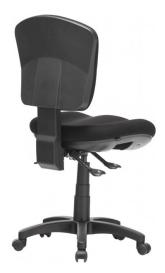

## AQUA-L-MB - COMPACT COST EFFECTIVE OFFICE CHAIR WITH RATCHET BACK MECHANISM 130KG WEIGHT RATING

- Adjustable seat height
- Adjustable back height (ratchet)
- Adjustable seat and back angle
- Moulded seat and back foam
- Back available in two sizes
- 3 Lever ergonomic mechanism
- Optional adjustable arms
- 600mm Black nylon base
- Available in Metro black only
- Minor assembly required
- AFRDI tested to level 6
- 7 Year warranty
- Weight limit is 130kg