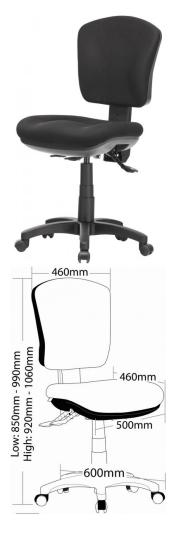

## AQUA-L-MB - COMPACT COST EFFECTIVE OFFICE CHAIR WITH RATCHET BACK MECHANISM 130KG WEIGHT RATING

- Adjustable seat height
- Adjustable back height (ratchet)
- Adjustable seat and back angle
- Moulded seat and back foam
- Back available in two sizes
- 3 Lever ergonomic mechanism
- Optional adjustable arms
- 600mm Black nylon base
- Available in Metro black only
- Minor assembly required
- AFRDI tested to level 6
- 7 Year warranty
- Weight limit is 130kg