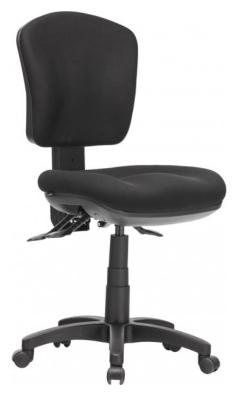

## AQUA-L-MB - COMPACT COST EFFECTIVE OFFICE CHAIR WITH RATCHET BACK MECHANISM 130KG WEIGHT RATING

- Adjustable seat height
- Adjustable back height (ratchet)
- Adjustable seat and back angle
- Moulded seat and back foam
- Back available in two sizes
- 3 Lever ergonomic mechanism
- Optional adjustable arms
- 600mm Black nylon base
- Available in Metro black only
- Minor assembly required
- AFRDI tested to level 6
- 7 Year warranty
- Weight limit is 130kg