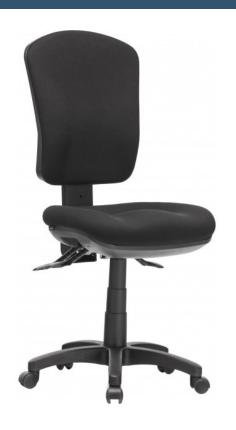

## AQUA-H-MB COMPACT COST EFFECTIVE OFFICE CHAIR WITH RATCHET BACK MECHANISM 130KG WEIGHT RATING

- Adjustable seat height
- Adjustable back height (ratchet)
- Adjustable seat and back angle
- Moulded seat and back foam
- Back available in two sizes
- 3 Lever ergonomic mechanism
- Optional adjustable arms
- 600mm Black nylon base
- Available in Metro black only
- Minor assembly required
- AFRDI tested to level 6
- 7 Year warranty
- Weight limit is 130kg