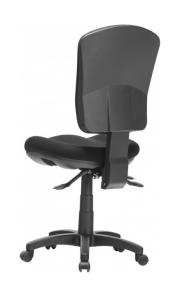

## AQUA-H-MB COMPACT COST EFFECTIVE OFFICE CHAIR WITH RATCHET BACK MECHANISM 130KG WEIGHT RATING

- Adjustable seat height
- Adjustable back height (ratchet)
- Adjustable seat and back angle
- Moulded seat and back foam
- Back available in two sizes
- 3 Lever ergonomic mechanism
- Optional adjustable arms
- 600mm Black nylon base
- Available in Metro black only
- Minor assembly required
- AFRDI tested to level 6
- 7 Year warranty
- Weight limit is 130kg