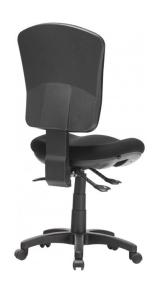

## AQUA-H-MB COMPACT COST EFFECTIVE OFFICE CHAIR WITH RATCHET BACK MECHANISM 130KG WEIGHT RATING

- Adjustable seat height
- Adjustable back height (ratchet)
- Adjustable seat and back angle
- Moulded seat and back foam
- Back available in two sizes
- 3 Lever ergonomic mechanism
- Optional adjustable arms
- 600mm Black nylon base
- Available in Metro black only
- Minor assembly required
- AFRDI tested to level 6
- 7 Year warranty
- Weight limit is 130kg