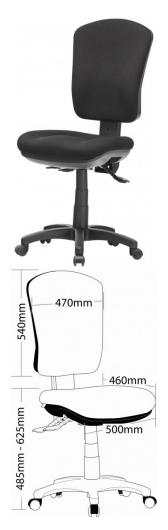

## AQUA-H-MB COMPACT COST EFFECTIVE OFFICE CHAIR WITH RATCHET BACK MECHANISM 130KG WEIGHT RATING

- Adjustable seat height
- Adjustable back height (ratchet)
- Adjustable seat and back angle
- Moulded seat and back foam
- Back available in two sizes
- 3 Lever ergonomic mechanism
- Optional adjustable arms
- 600mm Black nylon base
- Available in Metro black only
- Minor assembly required
- AFRDI tested to level 6
- 7 Year warranty
- Weight limit is 130kg