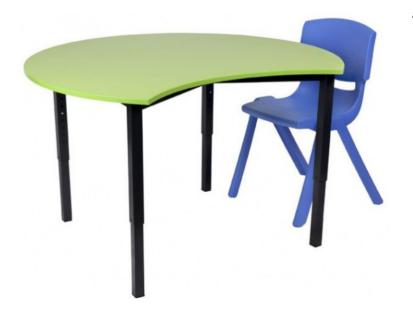

## APPLE COLLABORATIVE TABLE

- Collaborative table design inspires creativity in the classroom
- Smooth table edging for added safety
- Customisable leg and feet options! Order with adjustable legs for versatility or add wheels for ease of use
- Available in all powder coating colours POA
- 18mm or 25mm Melamine Table Top in a wide variety of colours POA

## **PRODUCT DESCRIPTION**

| Apple Title | Radius | Cutout | Frame Height |
|-------------|--------|--------|--------------|
| Apple 900   | 900mm  | 450mm  | 700mm        |
| Apple 1200  | 1200mm | 600mm  | 700mm        |