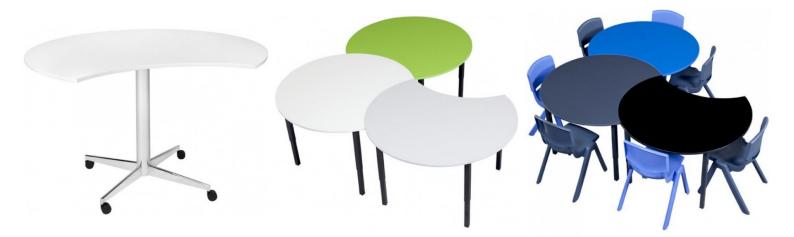

## APPLE COLLABORATIVE TABLE

- Collaborative table design inspires creativity in the classroom
- Smooth table edging for added safety
- Customisable leg and feet options! Order with adjustable legs for versatility or add wheels for ease of use
- Available in all powder coating colours POA
- 18mm or 25mm Melamine Table Top in a wide variety of colours POA

## **GALLERY IMAGES**