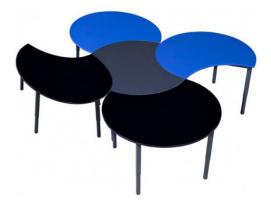

## APPLE COLLABORATIVE TABLE

- Collaborative table design inspires creativity in the classroom
- Smooth table edging for added safety
- Customisable leg and feet options! Order with adjustable legs for versatility or add wheels for ease of use
- Available in all powder coating colours POA
- 18mm or 25mm Melamine Table Top in a wide variety of colours POA

## **GALLERY IMAGES**