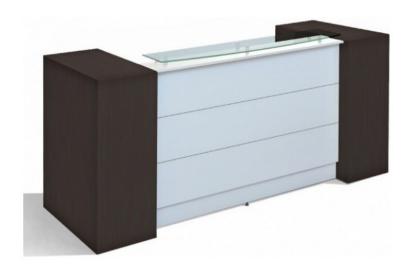

## **APEX RECEPTION COUNTER**

## Features and Options:

- Lined Front Panel
- Storage Pillars, consisting of: Shelves and the option of 2+1 File Drawers or Hinged Door Cupboard
- Optional 1500W Glass Hob Top or Floating Melamine Hob Top cut to size
- Large Range of Laminate Colours available (Main Picture Shows Polar White with Burnished Wood Towers)