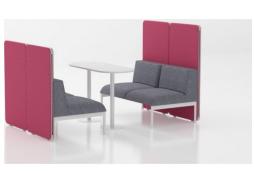

### **GALLERY IMAGES**

# **PRODUCT DESCRIPTION**

Create a modern office partitioning system using the the Angus Range of free-standing screen dividers. Partitions, tabletops and sofas can all be colour customised to meet specific design needs.