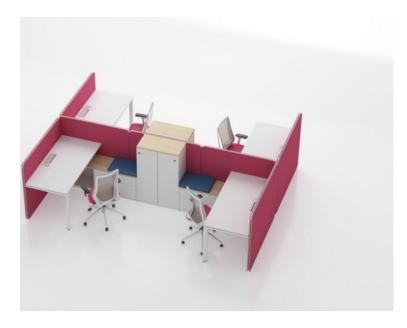

#### **ANGUS WORKSTATION**

## **PRODUCT FEATURES**

- Modular workstation design allows for a variety of varying sections, colours and designs to create a custom arrangement to suit your space and needs
- The Angus workstation range has both open and semi-open space options which can provide more privacy if needed
- Features an inner support structure for extra strength
- E1 grade environmental chipboard for worktop
- Access space underneath the desk for a office pedestal
- A wide range of product dimensions to fit any office

# **PRODUCT DESCRIPTION**

Create a modern office partitioning system using the the Angus Range of free-standing screen dividers. Partitions, tabletops and sofas can all be colour customised to meet specific design needs.