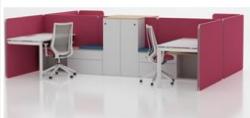

#### **ANGUS WORKSTATION**

## **PRODUCT FEATURES**

- Modular workstation design allows for a variety of varying sections, colours and designs to create a custom arrangement to suit your space and needs
- The Angus workstation range has both open and semi-open space options which can provide more privacy if needed
- Features an inner support structure for extra strength
- E1 grade environmental chipboard for worktop
- Access space underneath the desk for a office pedestal
- A wide range of product dimensions to fit any office

# **PRODUCT DESCRIPTION**

Create a modern office partitioning system using the the Angus Range of free-standing screen dividers. Partitions, tabletops and sofas can all be colour customised to meet specific design needs.