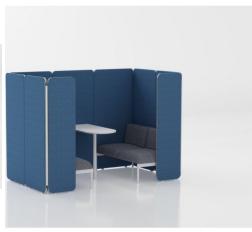

### **GALLERY IMAGES**

# **PRODUCT DESCRIPTION**

Create a modern office partitioning system using the the Angus Range of free-standing screen dividers. Partitions, tabletops and sofas can all be colour customised to meet specific design needs.