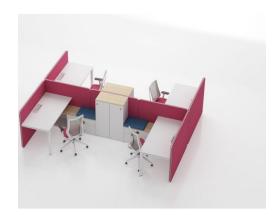

#### **ANGUS WORKSTATION**

## **PRODUCT FEATURES**

- Modular workstation design allows for a variety of varying sections, colours and designs to create a custom arrangement to suit your space and needs
- The Angus workstation range has both open and semi-open space options which can provide more privacy if needed
- Features an inner support structure for extra strength
- E1 grade environmental chipboard for worktop
- Access space underneath the desk for a office pedestal
- A wide range of product dimensions to fit any office

# **PRODUCT DESCRIPTION**

Create a modern office partitioning system using the the Angus Range of free-standing screen dividers. Partitions, tabletops and sofas can all be colour customised to meet specific design needs.