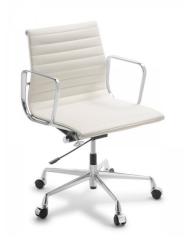

## **ALU MED BACK UPHOLSTERED**

A classy meeting/boardroom chair series – ALU is available in medium and high back versions.

ALU has a clean, slimline look with a polished chrome cast frame.

Available in Black or White Leather or Mesh.

## **PRODUCT DESCRIPTION**

Swivel and Tilt Function Seat Height Adjustment

Tilt Tension

Lockable tilt

Highly Polished Chrome Frame

140kg Recommended Weight Capacity

10 Year Warranty 140kg Recommended Weight Capacity

Chair Dimensions (mm)

O/A Height: 900 O/A Width: 580 O/A Depth: 600 Seat Width: 520 Seat Depth: 450 Back Width: 490 Back Height: 440

Seat Height: 400 - 500