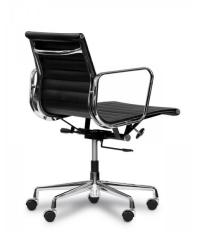

## **ALU MED BACK UPHOLSTERED**

A classy meeting/boardroom chair series – ALU is available in medium and high back versions.

ALU has a clean, slimline look with a polished chrome cast frame.

Available in Black or White Leather or Mesh.

## **PRODUCT DESCRIPTION**

Swivel and Tilt Function Seat Height Adjustment

Tilt Tension

Lockable tilt

Highly Polished Chrome Frame

140kg Recommended Weight Capacity

10 Year Warranty 140kg Recommended Weight Capacity

Chair Dimensions (mm)

O/A Height: 900 O/A Width: 580 O/A Depth: 600 Seat Width: 520 Seat Depth: 450 Back Width: 490 Back Height: 440

Seat Height: 400 - 500