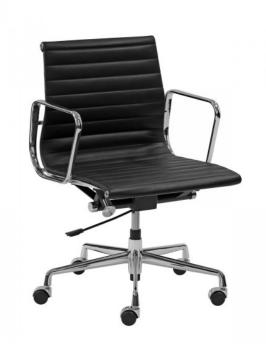

## **ALU MED BACK UPHOLSTERED**

A classy meeting/boardroom chair series – ALU is available in medium and high back versions.

ALU has a clean, slimline look with a polished chrome cast frame.

Available in Black or White Leather or Mesh.

## **PRODUCT DESCRIPTION**

Swivel and Tilt Function Seat Height Adjustment

Tilt Tension

Lockable tilt

Highly Polished Chrome Frame

140kg Recommended Weight Capacity

10 Year Warranty 140kg Recommended Weight Capacity

Chair Dimensions (mm)

O/A Height: 900 O/A Width: 580 O/A Depth: 600 Seat Width: 520 Seat Depth: 450 Back Width: 490 Back Height: 440

Seat Height: 400 - 500