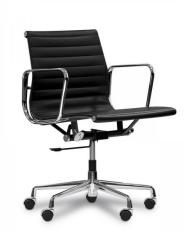

## **ALU MED BACK UPHOLSTERED**

A classy meeting/boardroom chair series – ALU is available in medium and high back versions.

ALU has a clean, slimline look with a polished chrome cast frame.

Available in Black or White Leather or Mesh.

## **PRODUCT DESCRIPTION**

Swivel and Tilt Function Seat Height Adjustment

Tilt Tension

Lockable tilt

Highly Polished Chrome Frame

140kg Recommended Weight Capacity

10 Year Warranty 140kg Recommended Weight Capacity

Chair Dimensions (mm)

O/A Height: 900 O/A Width: 580 O/A Depth: 600 Seat Width: 520 Seat Depth: 450 Back Width: 490 Back Height: 440

Seat Height: 400 - 500