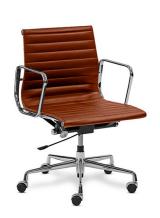

## **ALU MED BACK UPHOLSTERED**

A classy meeting/boardroom chair series – ALU is available in medium and high back versions.

ALU has a clean, slimline look with a polished chrome cast frame.

Available in Black or White Leather or Mesh.

## **PRODUCT DESCRIPTION**

Swivel and Tilt Function Seat Height Adjustment

Tilt Tension

Lockable tilt

Highly Polished Chrome Frame

140kg Recommended Weight Capacity

10 Year Warranty 140kg Recommended Weight Capacity

Chair Dimensions (mm)

O/A Height: 900 O/A Width: 580 O/A Depth: 600 Seat Width: 520 Seat Depth: 450 Back Width: 490 Back Height: 440

Seat Height: 400 - 500