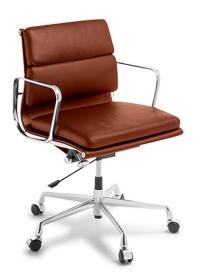

## **ALU MED BACK - SOFT PAD**

A classy meeting/boardroom chair series – ALU is available in medium and high back versions.

ALU has a clean, slimline look with a polished chrome cast frame.

Available in Black or White Leather or Mesh.

## **PRODUCT DESCRIPTION**

Swivel and Tilt Function Seat Height Adjustment

Tilt Tension

Lockable tilt

Highly Polished Chrome Frame

140kg Recommended Weight Capacity

10 Year Warranty 140kg Recommended Weight Capacity

Chair Dimensions (mm)

O/A Height: 900 O/A Width: 580 O/A Depth: 600 Seat Width: 520 Seat Depth: 450 Back Width: 490 Back Height: 400

Seat Height: 450 - 550