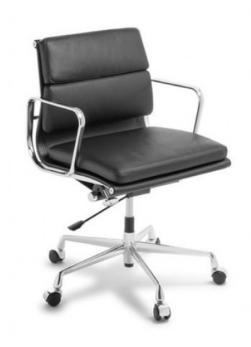

## **ALU MED BACK - SOFT PAD**

A classy meeting/boardroom chair series – ALU is available in medium and high back versions.

ALU has a clean, slimline look with a polished chrome cast frame.

Available in Black or White Leather or Mesh.

## **PRODUCT DESCRIPTION**

Swivel and Tilt Function Seat Height Adjustment

Tilt Tension

Lockable tilt

Highly Polished Chrome Frame

140kg Recommended Weight Capacity

10 Year Warranty 140kg Recommended Weight Capacity

Chair Dimensions (mm)

O/A Height: 900 O/A Width: 580 O/A Depth: 600 Seat Width: 520 Seat Depth: 450 Back Width: 490 Back Height: 400

Seat Height: 450 - 550