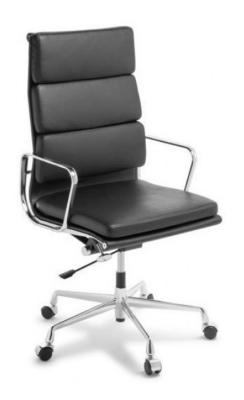

## **ALU HIGH BACK - SOFT PAD**

A classy meeting/boardroom chair series – ALU is available in medium and high back versions.

ALU has a clean, slimline look with a polished chrome cast frame.

Available in Black or White Leather or Mesh.

## **PRODUCT DESCRIPTION**

Swivel and Tilt Function Seat Height Adjustment

Tilt Tension

Lockable tilt

Highly Polished Chrome Frame

140kg Recommended Weight Capacity

10 Year Warranty 140kg Recommended Weight Capacity

Chair Dimensions (mm)

O/A Height: 1110 O/A Width: 580 O/A Depth: 600 Seat Width: 520 Seat Depth: 450 Back Width: 490

Back Height: 610

Seat Height: 450 - 550