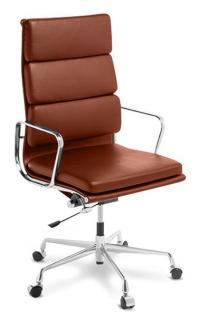

## **ALU HIGH BACK - SOFT PAD**

A classy meeting/boardroom chair series – ALU is available in medium and high back versions.

ALU has a clean, slimline look with a polished chrome cast frame.

Available in Black or White Leather or Mesh.

## **PRODUCT DESCRIPTION**

Swivel and Tilt Function Seat Height Adjustment

Tilt Tension

Lockable tilt

Highly Polished Chrome Frame

140kg Recommended Weight Capacity

10 Year Warranty 140kg Recommended Weight Capacity

Chair Dimensions (mm)

O/A Height: 1110 O/A Width: 580 O/A Depth: 600 Seat Width: 520 Seat Depth: 450 Back Width: 490

Back Height: 610

Seat Height: 450 - 550