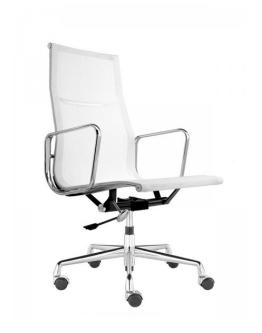

## **ALU HIGH BACK MESH**

A classy meeting/boardroom chair series – ALU is available in medium and high back versions.

ALU has a clean, slimline look with a polished chrome cast frame.

Available in Black or White Leather or Mesh.

## **PRODUCT DESCRIPTION**

Swivel and Tilt Function Seat Height Adjustment

**Tilt Tension** 

Lockable tilt

Highly Polished Chrome Frame

140kg Recommended Weight Capacity

10 Year Warranty 140kg Recommended Weight Capacity

Chair Dimensions (mm)

O/A Height: 1110 O/A Width: 580 O/A Depth: 600 Seat Width: 520 Seat Depth: 450 Back Width: 490

Back Height: 660

Seat Height: 400 - 500