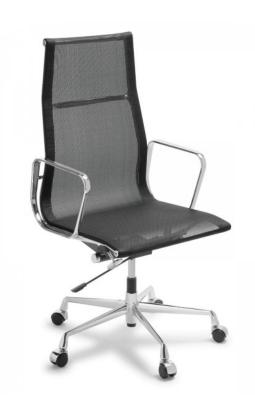

## **ALU HIGH BACK MESH**

A classy meeting/boardroom chair series – ALU is available in medium and high back versions.

ALU has a clean, slimline look with a polished chrome cast frame.

Available in Black or White Leather or Mesh.

## **PRODUCT DESCRIPTION**

Swivel and Tilt Function Seat Height Adjustment

**Tilt Tension** 

Lockable tilt

Highly Polished Chrome Frame

140kg Recommended Weight Capacity

10 Year Warranty 140kg Recommended Weight Capacity

Chair Dimensions (mm)

O/A Height: 1110 O/A Width: 580 O/A Depth: 600 Seat Width: 520 Seat Depth: 450 Back Width: 490

Back Height: 660

Seat Height: 400 - 500