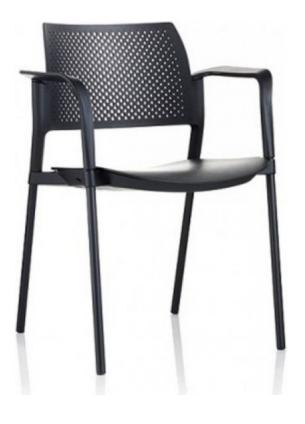

## ALTUS SIDE CHAIR - PP SEAT & BACK

Very versatile with its vast number of combinations, the ALTUS Multi-function chair will excel in many different applications. ALTUS Multi-function is available with or without Armrests and with or without Upholstery or a combination of an Upholstered Seat and Perforated Polypropylene Backrest. ALTUS Multi-function is a contemporary design from Europe and is a very well finished and comfortable chair. It has a strong, fully welded steel frame available in black powdercoat finish. Being certified by the European testing authority 'CATAS' means that the ALTUS Multi-function is a very robust chair.

## **PRODUCT DESCRIPTION**

Stackable Protective Under-seat Cover Black PP finish CATAS certified 140kg Recommended Weight Capacity 10 Year Warranty 140kg Recommended Weight Capacity Chair Dimensions (mm) O/A Height: 790 O/A Height: 790 O/A Width: 600 (with Arms) – 530 (No Arms) O/A Depth: 555 Seat Width: 600 Seat Depth: 450 Back Width: 420 Back Height: 370 Seat Height: 460