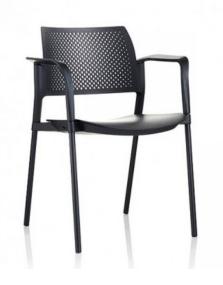

## ALTUS SIDE CHAIR - PP SEAT & BACK

Very versatile with its vast number of combinations, the ALTUS Multi-function chair will excel in many different applications. ALTUS Multi-function is available with or without Armrests and with or without Upholstery or a combination of an Upholstered Seat and Perforated Polypropylene Backrest. ALTUS Multi-function is a contemporary design from Europe and is a very well finished and comfortable chair. It has a strong, fully welded steel frame available in black powdercoat finish. Being certified by the European testing authority 'CATAS' means that the ALTUS Multi-function is a very robust chair.

## **PRODUCT DESCRIPTION**

Stackable Protective Under-seat Cover Black PP finish CATAS certified 140kg Recommended Weight Capacity 10 Year Warranty 140kg Recommended Weight Capacity Chair Dimensions (mm) O/A Height: 790 O/A Height: 790 O/A Width: 600 (with Arms) – 530 (No Arms) O/A Depth: 555 Seat Width: 600 Seat Depth: 450 Back Width: 420 Back Height: 370 Seat Height: 460