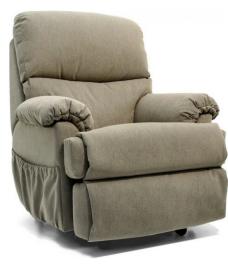

## **AINSLEY POWER LIFTER**

- Ultimate in motorized recliner lift chairs
- Deep plush upholstery for long term comfort
- High seat height
- Excellent seat, high back and armrest support
- Infinite adjustment from lounge sitting through to fully reclined position
- Synchronized footrest operation
- Lift position to assist with sitting or standing
- Excellent stability for user confidence
- Maintenance free low voltage motor smooth quiet operation
- Finger tip motion controller
- Durable steel frame mechanism
- No sag spring seat suspension
- Castors for moving chair when not occupied

## **Dimensions in mm**

- Width 940
- Height 1110
- Depth 1000
- Reclined Depth 1700
- Seat Height 520
- Arm Height 650

SKU: N/A