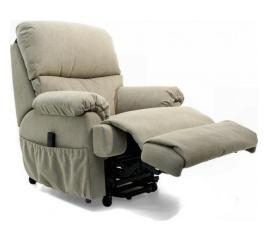

## **AINSLEY POWER LIFTER**

- Ultimate in motorized recliner lift chairs
- Deep plush upholstery for long term comfort
- High seat height
- Excellent seat, high back and armrest support
- Infinite adjustment from lounge sitting through to fully reclined position
- Synchronized footrest operation
- Lift position to assist with sitting or standing
- Excellent stability for user confidence
- Maintenance free low voltage motor smooth quiet operation
- Finger tip motion controller
- Durable steel frame mechanism
- No sag spring seat suspension
- Castors for moving chair when not occupied

## **Dimensions in mm**

- Width 940
- Height 1110
- Depth 1000
- Reclined Depth 1700
- Seat Height 520
- Arm Height 650

SKU: N/A