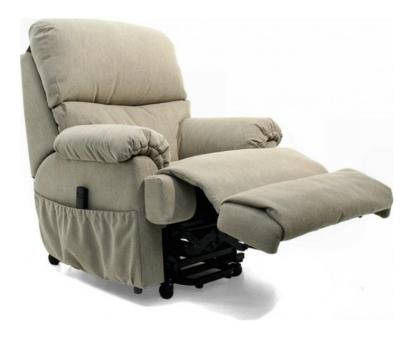

## **AINSLEY POWER LIFTER**

- Ultimate in motorized recliner lift chairs
- Deep plush upholstery for long term comfort
- High seat height
- Excellent seat, high back and armrest support
- Infinite adjustment from lounge sitting through to fully reclined position
- Synchronized footrest operation
- Lift position to assist with sitting or standing
- Excellent stability for user confidence
- Maintenance free low voltage motor smooth quiet operation
- Finger tip motion controller
- Durable steel frame mechanism
- No sag spring seat suspension
- Castors for moving chair when not occupied

## **Dimensions in mm**

- Width 940
- Height 1110
- Depth 1000
- Reclined Depth 1700
- Seat Height 520
- Arm Height 650

SKU: N/A