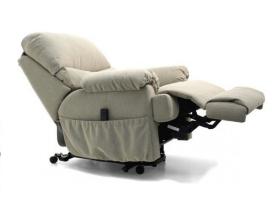

## **AINSLEY POWER LIFTER**

- Ultimate in motorized recliner lift chairs
- Deep plush upholstery for long term comfort
- High seat height
- Excellent seat, high back and armrest support
- Infinite adjustment from lounge sitting through to fully reclined position
- Synchronized footrest operation
- Lift position to assist with sitting or standing
- Excellent stability for user confidence
- Maintenance free low voltage motor smooth quiet operation
- Finger tip motion controller
- Durable steel frame mechanism
- No sag spring seat suspension
- Castors for moving chair when not occupied

## **Dimensions in mm**

- Width 940
- Height 1110
- Depth 1000
- Reclined Depth 1700
- Seat Height 520
- Arm Height 650

SKU: N/A