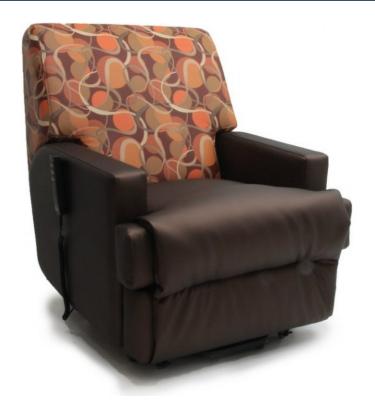

## **AINSLEY LIFT RECLINER**

- Ultimate in motorized recliner lift chairs
- Twin Motor Mechanism
- Deep plush upholstery for long term comfort
- High seat height
- Excellent seat, high back and armrest support
- Infinite adjustment from lounge sitting through to fully reclined position
- Synchronized footrest operation
- Lift position to assist with sitting or standing
- Excellent stability for user confidence
- Maintenance free low voltage motor smooth quiet operation
- Finger tip motion controller
- Durable steel frame mechanism
- No sag spring seat suspension
- Castors for moving chair when not occupied

## **Dimensions in mm**

- Width 940
- Height 1110
- Depth 1000
- Reclined Depth 1700
- Seat Height 520
- Arm Height 650

SKU: N/A