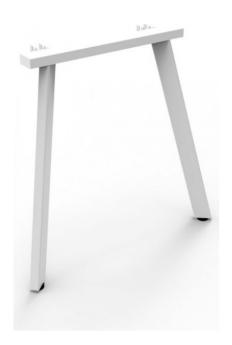

## **600MM DEEP LEG SYSTEMS**

- Simple stylish look
- Adjustable feet
- Durable Powdercoated metal
- Available in 2 colours
- Backed by a 5 year warranty
- Extra strength desk top when used with double support rails
- \*\*Custom 600mm Deep tops locally made. Check with our team for lead times and costs

## **PRODUCT DESCRIPTION**

| Create a smal | ler Desk | using 600 | mm deep | custom-m | ade tops | for tighter | spaces or | home offi | ces. |
|---------------|----------|-----------|---------|----------|----------|-------------|-----------|-----------|------|
|               |          |           |         |          |          |             |           |           |      |

Use to add a return on an existing desk.

Use with 700mm or 750mm deep top to have recessed legs for use against walls with skirting.

Matches with existing Infinity system

| _ |   |   |   | _ | • | _ | _ |  |
|---|---|---|---|---|---|---|---|--|
| - | ı | n | ı | c | h | Δ | c |  |
|   |   |   |   | 3 |   | u | 3 |  |