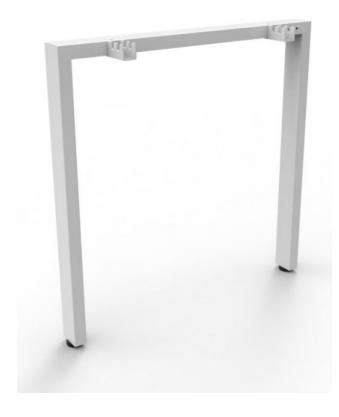

## **600MM DEEP LEG SYSTEMS**

- Simple stylish look
- Adjustable feet
- Durable Powdercoated metal
- Available in 2 colours
- Backed by a 5 year warranty
- Extra strength desk top when used with double support rails
- \*\*Custom 600mm Deep tops locally made. Check with our team for lead times and costs

## **PRODUCT DESCRIPTION**

| Create a smal | ler Desk | using 600 | mm deep | custom-m | ade tops | for tighter | spaces or | home offi | ces. |
|---------------|----------|-----------|---------|----------|----------|-------------|-----------|-----------|------|
|               |          |           |         |          |          |             |           |           |      |

Use to add a return on an existing desk.

Use with 700mm or 750mm deep top to have recessed legs for use against walls with skirting.

Matches with existing Infinity system

| _ |   |   |   | _ | • | _ | _ |  |
|---|---|---|---|---|---|---|---|--|
| - | ı | n | ı | c | h | Δ | c |  |
|   |   |   |   | 3 |   | u | 3 |  |