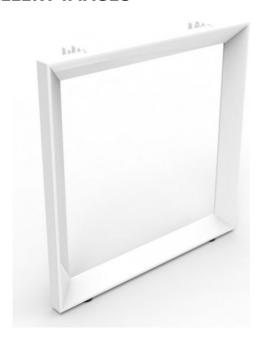

## **600MM DEEP LEG SYSTEMS**

- Simple stylish look
- Adjustable feet
- Durable Powdercoated metal
- Available in 2 colours
- Backed by a 5 year warranty
- Extra strength desk top when used with double support rails
- \*\*Custom 600mm Deep tops locally made. Check with our team for lead times and costs

## **PRODUCT DESCRIPTION**

| Create a smal | ler Desk | using 600 | mm deep | custom-m | ade tops | for tighter | spaces or | home offi | ces. |
|---------------|----------|-----------|---------|----------|----------|-------------|-----------|-----------|------|
|               |          |           |         |          |          |             |           |           |      |

Use to add a return on an existing desk.

Use with 700mm or 750mm deep top to have recessed legs for use against walls with skirting.

Matches with existing Infinity system

| _ |   |   |   | _ | • | _ | _ |  |
|---|---|---|---|---|---|---|---|--|
| - | ı | n | ı | c | h | Δ | c |  |
|   |   |   |   | 3 |   | u | 3 |  |