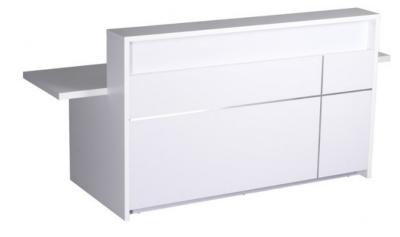

# **5-0 RECEPTION COUNTER**

- Gloss White Finish with Chrome Trim
- 2 Chrome Cable Entry Covers with Brush insulation
- E1 Enviroboard

### **PRODUCT DESCRIPTION**

The 5-0 Counter sits perfectly in a modern Reception area, gloss white all over with a chrome trim on the front panel.

Large work surface on user side, backed by a 5 year warranty.