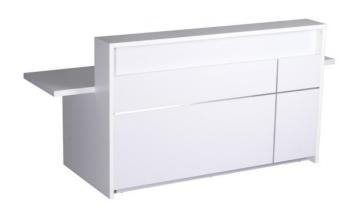

# **5-0 RECEPTION COUNTER**

- Gloss White Finish with Chrome Trim
- 2 Chrome Cable Entry Covers with Brush insulation
- E1 Enviroboard

### **PRODUCT DESCRIPTION**

The 5-0 Counter sits perfectly in a modern Reception area, gloss white all over with a chrome trim on the front panel.

Large work surface on user side, backed by a 5 year warranty.