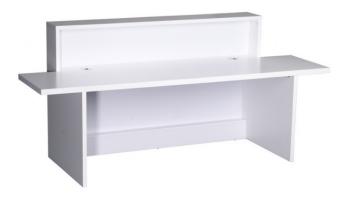

# **5-0 RECEPTION COUNTER**

- Gloss White Finish with Chrome Trim
- 2 Chrome Cable Entry Covers with Brush insulation
- E1 Enviroboard

### **PRODUCT DESCRIPTION**

The 5-0 Counter sits perfectly in a modern Reception area, gloss white all over with a chrome trim on the front panel.

Large work surface on user side, backed by a 5 year warranty.