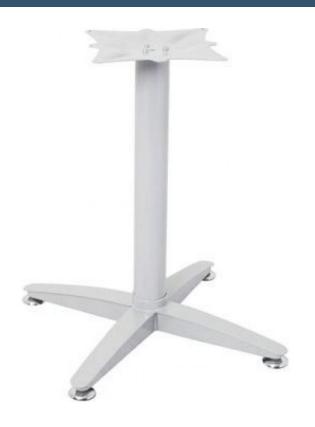

## **4 STAR TABLE BASE**

- Powder coated
- 4 Star Base
- Adjustable feet
- Base Only

**SKU:** FUR4STRTABBASE

## **PRODUCT DESCRIPTION**

The Rapidline 4 star table base has a 700mm diameter base making it suitable to take a 900mm or 1200mm round top.

Adjustable feet, in a precious silver finish and backed by a 3 year warranty.