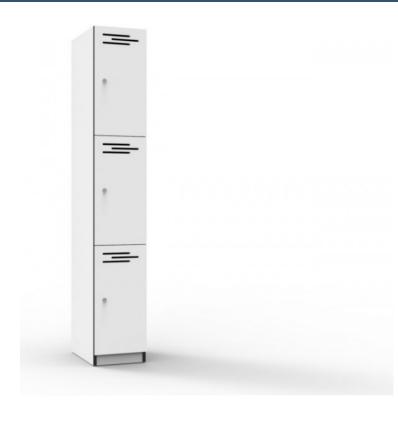

## **3 DOOR MELAMINE LOCKER**

- Finished In Laminate, Featuring Black Edging
- E1 Rated MR Melamine Carcass
- Key Locking
- Includes 2 x Keys Per Lock
- Adjustable Levelling Feet
- Soft Close Hinges
- E1 Rated MDF Doors With Clear Sealant On Vent Cutouts
- Available in Natural Oak or Natural White

## **PRODUCT DESCRIPTION**

Melamine lockers blend into commercial or educational environments with a choice of natural oak or white finish, with black rigid edging and air vents to doors.

Backed by a 3 year warranty.