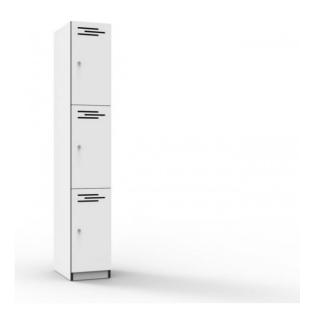

## **3 DOOR MELAMINE LOCKER**

- Finished In Laminate, Featuring Black Edging
- E1 Rated MR Melamine Carcass
- Key Locking
- Includes 2 x Keys Per Lock
- Adjustable Levelling Feet
- Soft Close Hinges
- E1 Rated MDF Doors With Clear Sealant On Vent Cutouts
- Available in Natural Oak or Natural White

## **PRODUCT DESCRIPTION**

Melamine lockers blend into commercial or educational environments with a choice of natural oak or white finish, with black rigid edging and air vents to doors.

Backed by a 3 year warranty.