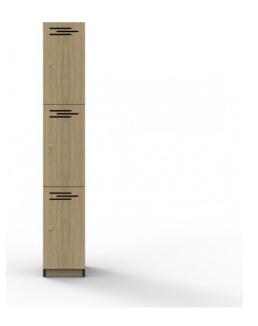

## **3 DOOR MELAMINE LOCKER**

- Finished In Laminate, Featuring Black Edging
- E1 Rated MR Melamine Carcass
- Key Locking
- Includes 2 x Keys Per Lock
- Adjustable Levelling Feet
- Soft Close Hinges
- E1 Rated MDF Doors With Clear Sealant On Vent Cutouts
- Available in Natural Oak or Natural White

## **PRODUCT DESCRIPTION**

Melamine lockers blend into commercial or educational environments with a choice of natural oak or white finish, with black rigid edging and air vents to doors.

Backed by a 3 year warranty.