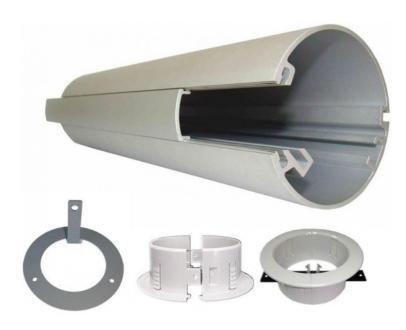

3.3M X 80MM DIA FLOOR PLATE TO CEILING POWER POLE KITINCLUDES 1 X CEILING COVER PLATE, 1 X UNDER DESK MOUNTING BRACKET + DESK GROMMET & COVER, 1 X 20AMP CEILING STARTER SOCKET & 1 X 5M INTERCONNECTING LEAD DUAL INTERNAL DUCTING FOR POWER & DATA SEGREGATION

3.3M x 80mm Dia Floor Plate To Ceiling
Power Pole Kit
Includes 1 x Ceiling Cover Plate, 1 x Under
Desk Mounting Bracket + Desk Grommet &
Cover, 1 x 20AMP Ceiling Starter Socket & 1
x 5M Interconnecting Lead
Dual Internal Ducting For Power & Data
Segregation

## **PRODUCT DESCRIPTION**

Run power from the ceiling to workstation with a power pole kit. Requires ceiling starter and interconnection leads.

Backed by a 2 year warranty.