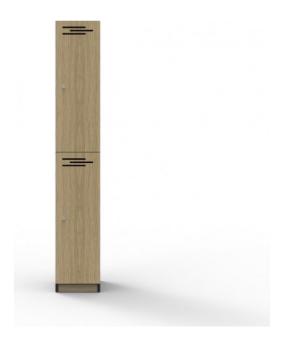

### **2 DOOR MELAMINE LOCKER**

- Finished In Laminate, Featuring Black Edging
- E1 Rated MR Melamine Carcass
- 1 x Hanging Rail Per Compartment
- Key Locking
- Includes 2 x Keys Per Lock
- Adjustable Levelling Feet
- Soft Close Hinges
- E1 Rated MDF Doors With Clear Sealant On Vent Cutouts

### **PRODUCT DESCRIPTION**

Melamine lockers blend into commercial or educational environments with a choice of natural oak or white finish, with black rigid edging and air vents to doors.

Backed by a 3 year warranty.