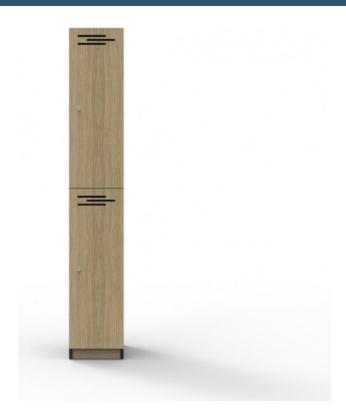

### **2 DOOR MELAMINE LOCKER**

- Finished In Laminate, Featuring Black Edging
- E1 Rated MR Melamine Carcass
- 1 x Hanging Rail Per Compartment
- Key Locking
- Includes 2 x Keys Per Lock
- Adjustable Levelling Feet
- Soft Close Hinges
- E1 Rated MDF Doors With Clear Sealant On Vent Cutouts

### **PRODUCT DESCRIPTION**

Melamine lockers blend into commercial or educational environments with a choice of natural oak or white finish, with black rigid edging and air vents to doors.

Backed by a 3 year warranty.