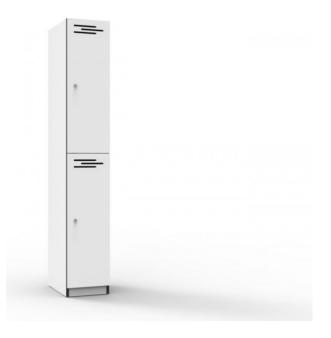

### **2 DOOR MELAMINE LOCKER**

- Finished In Laminate, Featuring Black Edging
- E1 Rated MR Melamine Carcass
- 1 x Hanging Rail Per Compartment
- Key Locking
- Includes 2 x Keys Per Lock
- Adjustable Levelling Feet
- Soft Close Hinges
- E1 Rated MDF Doors With Clear Sealant On Vent Cutouts

### **PRODUCT DESCRIPTION**

Melamine lockers blend into commercial or educational environments with a choice of natural oak or white finish, with black rigid edging and air vents to doors.

Backed by a 3 year warranty.