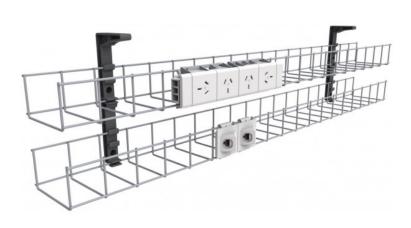

# 1 X SINGLE TIER CABLE BASKET -1550MM W 1 X QUAD AUTO SWITCHED POWER MODULE, 1 X GPO CLIP, 1 X 2.5M INTERCONNECTING LEAD

 $1\ x$  Single Tier Cable Basket - 1550mm W  $1\ x$  Quad Auto Switched Power Module,  $1\ x$  GPO Clip,  $1\ x$  2.5M Interconnecting Lead

#### **PRODUCT DESCRIPTION**

Manage your wiring under desk with a cable basket. The single tier basket takes power only, and can connect to power coming from the wall or ceiling.

Backed by a 2 year warranty.

## **Specifications**

| SKU Basket Wid    | dth GP0 | ) | GPO Clip | Interconnecting Lead |
|-------------------|---------|---|----------|----------------------|
| SWBK6502G 650mm   | 2       | 1 |          | 1500mm               |
| SWBK9502G 950mm   | 2       | 1 |          | 1500mm               |
| SWBK12502G 1250mm | 2       | 1 |          | 2000mm               |
| SWBK15502G 1550mm | 2       | 1 |          | 2500mm               |
| SWBK6504G 650mm   | 4       | 1 |          | 1500mm               |
| SWBK9504G 950mm   | 4       | 1 |          | 1500mm               |
| SWBK12504G 1250mm | 4       | 1 |          | 2000mm               |
| SWBK15504G 1550mm | 4       | 1 |          | 2500mm               |