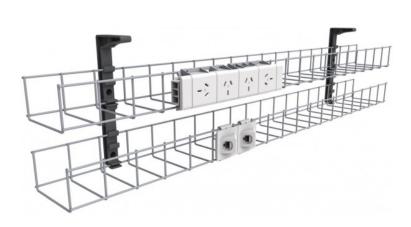

# 1 X SINGLE TIER CABLE BASKET -1250MM W1 X QUAD AUTO SWITCHED POWER MODULE, 1 X GPO CLIP, 1 X 2M INTERCONNECTING LEAD

 $1\ x$  Single Tier Cable Basket -  $1250 mm\ W$   $1\ X$  Quad Auto Switched Power Module,  $1\ x$  GPO Clip,  $1\ x\ 2M$  Interconnecting Lead

#### **PRODUCT DESCRIPTION**

Manage your wiring under desk with a cable basket. The single tier basket takes power only, and can connect to power coming from the wall or ceiling.

Backed by a 2 year warranty.

## **Specifications**

| SKU Basket Wid    | dth GP0 | ) | GPO Clip | Interconnecting Lead |
|-------------------|---------|---|----------|----------------------|
| SWBK6502G 650mm   | 2       | 1 |          | 1500mm               |
| SWBK9502G 950mm   | 2       | 1 |          | 1500mm               |
| SWBK12502G 1250mm | 2       | 1 |          | 2000mm               |
| SWBK15502G 1550mm | 2       | 1 |          | 2500mm               |
| SWBK6504G 650mm   | 4       | 1 |          | 1500mm               |
| SWBK9504G 950mm   | 4       | 1 |          | 1500mm               |
| SWBK12504G 1250mm | 4       | 1 |          | 2000mm               |
| SWBK15504G 1550mm | 4       | 1 |          | 2500mm               |